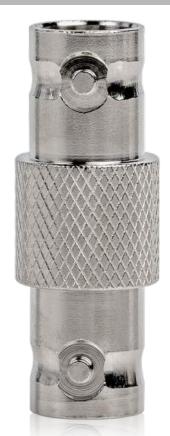

These adapters are designed to join two BNC connectors. These adapters also feature the following:

- For use with male BNC plugs/connectors
- Includes 1 BNC adapter

| SPECIFICATIONS      |                            |
|---------------------|----------------------------|
| CONNECTOR TYPE      |                            |
| STANDARDS           | IEC 60169-8                |
| TEMPERTAURE RANGE   |                            |
| WORKING VOLTAGE     | 500 V                      |
| WITHSTAND VOLTAGE   | 1500 V                     |
| CENTER CONTACT RES. | $\leq 1.5~\text{m}\Omega$  |
| OUTER CONTACT RES.  | $\leq$ 1 m $\Omega$        |
| INSULATION RES.     | $\geq 5000~\text{M}\Omega$ |
| VSWR                | ≤ 1.3                      |
| INSERTION LOSS      | ≤ 0.5 dB                   |
| WEIGHT              | 0.02 lb (9.08 g)           |
| UPC #               | 810053351697               |