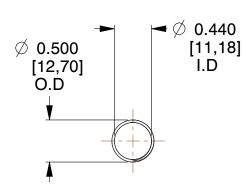

## **NOTES:**

1. Material : Spring Steel

2. Finish: Glod Irridite

3. Ends: Closed and Ground

4. Total Coils: 10.000

Sugg. Max. Deflection: 0.880 (in)
Sugg. Max. Load: 2.300 (lbs)

7. All Drawing Dimensions are in Inches [mm]