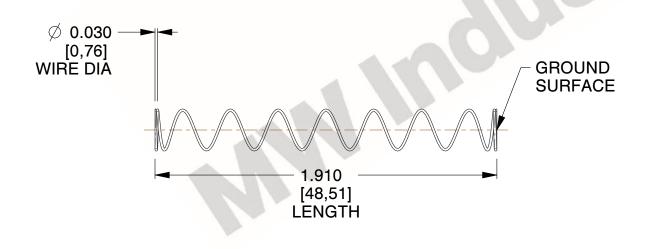

## **NOTES:**

1. Material : Spring Steel

2. Finish: Glod Irridite

3. Ends: Closed and Ground

4. Total Coils: 10.000

Sugg. Max. Deflection: 0.880 (in)
Sugg. Max. Load: 2.300 (lbs)

7. All Drawing Dimensions are in Inches [mm]