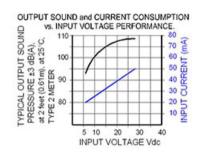

## Specifications

| Mounting                                      | Panel Mount                                                                                                                                                                                                                                                                            |
|-----------------------------------------------|----------------------------------------------------------------------------------------------------------------------------------------------------------------------------------------------------------------------------------------------------------------------------------------|
| Operating Mode                                | Ultra Loud Fast Dual Function: Warble/Continuous                                                                                                                                                                                                                                       |
| <b>Operating Voltage</b>                      | 6-28 Vdc                                                                                                                                                                                                                                                                               |
| <b>Operating Frequency</b>                    | 2100±250 Hz Center                                                                                                                                                                                                                                                                     |
| Typical Operating Current                     | 20 mA at 6 Vdc<br>50 mA at 28 Vdc                                                                                                                                                                                                                                                      |
| Typical Sound Pressure                        | 93 ±5 dB(A) at 6 Vdc at 24 inches (61 cm), at 25°C<br>109 ±5 dB(A) at 28 Vdc at 24 inches (61 cm), at 25°C                                                                                                                                                                             |
| Termination                                   | Quick Connect Blades                                                                                                                                                                                                                                                                   |
| Termination Strength                          | Pull test with a maximum of 22 pounds (10 kg) load                                                                                                                                                                                                                                     |
| <b>Operating Temperature</b>                  | -20_C to +65_C                                                                                                                                                                                                                                                                         |
| Storage Temperature                           | -40_C to +85_C                                                                                                                                                                                                                                                                         |
| Surge Voltage                                 | 20% over maximum rated voltage for less than 5 minutes                                                                                                                                                                                                                                 |
| <b>Reverse Voltage Protection</b>             | To the maximum operating voltage                                                                                                                                                                                                                                                       |
| Construction Materials                        | Case- Plastic _NORYL_ N-190, Flame Retardant UL 94-VO, Black<br>Internal Circuit- Audio-oscillator and piezoelectric driver<br>Potting- 2 parts epoxy resin or silicone, black<br>Diaphragm- Stainless Steel 304                                                                       |
| Gasket                                        | Gasket (sold separately) 0.062" thick, 60 Durometer Neoprene                                                                                                                                                                                                                           |
| Construction Materials                        | ASTM B117 Certified - Withstands exposure to salt spray for 300 hours<br>IP 68 Certified - Withstands water submergence and dust exposure<br>Humidity- 95% relative humidity at +40_C continuously for 100 hours.<br>Vibration- Withstands vibration between 0 and 55 Hz. on all axes. |
| Life Expectancy                               | 10 years under normal operating conditions.                                                                                                                                                                                                                                            |
| Warranty                                      | For a period of two years from the date of manufacture under normal operating conditions.                                                                                                                                                                                              |
| Notes                                         | This product is not intended as a life safety device.                                                                                                                                                                                                                                  |
| Terms and Conditions of Sale <u>Link here</u> |                                                                                                                                                                                                                                                                                        |