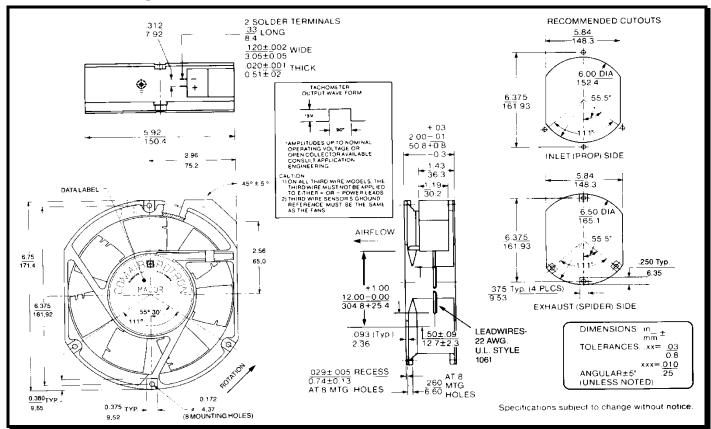

# **SPECIFICATIONS**

(Rohs Compliant)

**Model Number:** JQ24K7

**Part Number:** 19039671A SPEC NUMBER:26013939A01 Feb 17, 2013



## **Mechanical Drawing:**



### **Motor:**

Nominal Voltage = 24 vdcOperating Voltage Range = 12 - 28 vdcNominal Running Current = 1.60 ampsLocked Rotor Current = 3.00 ampsRunning Power = 39.0 watts Average Speed = 4200 RPMBearings = Ball Air Flow = 283 CFMAcoustic  $= 58.3 \, dBA$ 

#### **Construction:**

Venturi: Die-cast aluminum, Black Propeller: Plastic, Black, UL 94V-0

### **Agency Certifications:**

UL

#### **Life Expectancy:**

This fan is designed for continuous duty life of 70,000

hours at 40°C.

#### **Additional Features:**

Brushless DC Motor Locked Rotor Protection Polarity Protected

**Automatic Restart Capability** 

Operating Temperature: -10°C to 70°C Storage Temperature: -40°C to 85°C

#### **Tachometer:**

Output: 5 Vdc TTL compatible

I<sub>c</sub>: 5 mA Typ.

Isolated: No Pulses per Revolu