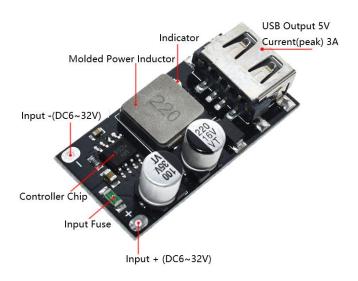

#### **SPECIFICATION**

- Input Voltage Range: 6V-32V
- Output Voltage: 3-12V Auto-adjust based on the fast-charging protocol (Default output 5V, the input should be 2V higher than the output)
  - Output Current: 0-3A
- Chip Protection: input overvoltage, under-voltage protection, input overcurrent protection, output overcurrent, short circuit protection, machine over-temperature protection
  - Supported Fast Charging Protocol:

DCP protocol, BC1.2, Apple, Samsung Huawei fast charging protocol FCP/SCP supports spreadtrum fast charge protocol SFCP Qualcomm QC2.0 and 3.0 MTKPE1.1/PE2.0