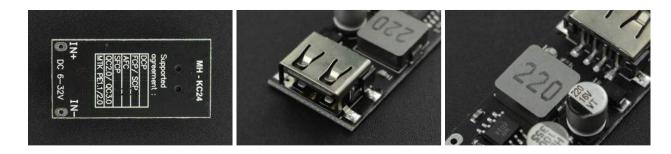

#### **SPECIFICATION**

- Input Voltage Range: 6V-32V
- Output Voltage: 3-12V Auto-adjust based on the fast-charging protocol (Default output 5V, the input should be 2V higher than the output)
  - Output Current: 0-3A
- Chip Protection: input overvoltage, under-voltage protection, input overcurrent protection, output overcurrent, short circuit protection, machine over-temperature protection
  - Supported Fast Charging Protocol:

DCP protocol, BC1.2, Apple, Samsung Huawei fast charging protocol FCP/SCP supports spreadtrum fast charge protocol SFCP Qualcomm QC2.0 and 3.0 MTKPE1.1/PE2.0