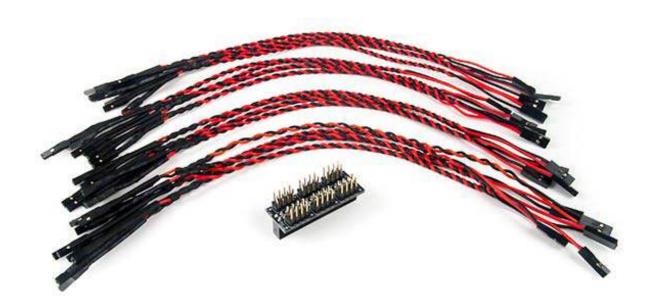

## **Product Description**

The High Speed Adapter, for the DIN\_USR connector on the Digital Discovery, is an alternative to the 2X16 flywire assembly. It provides access for up to 24 High Speed Logic Probes and allows increased sample rates for up 800MS/s on the Digital Discovery. The adapter is not keyed, and both orientations can be used as the twisted wires are not color-coded.

## **Features:**

- Alternative to the 2x16 flywire assembly for the Digital Discovery
- Provides increased sample rates of up to 800MS/s on the Digital Discovery
- Ships with 16 High Speed logic Probes

## What's Included:

- One High Speed Adapter for the Digital Discovery
- 16 High Speed logic Probes
- Ships in an Anti-Static bag