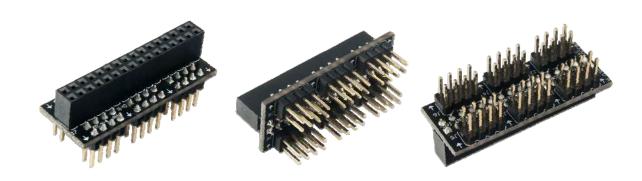

## **Product Description**

The High Speed Adapter, for the DIN\_USR connector on the Digital Discovery, is an alternative to the 2X16 flywire assembly. It provides access for up to 24 High Speed Logic Probes and allows increased sample rates for up 800MS/s on the Digital Discovery. The adapter is not keyed, and both orientations can be used as the twisted wires are not color-coded.