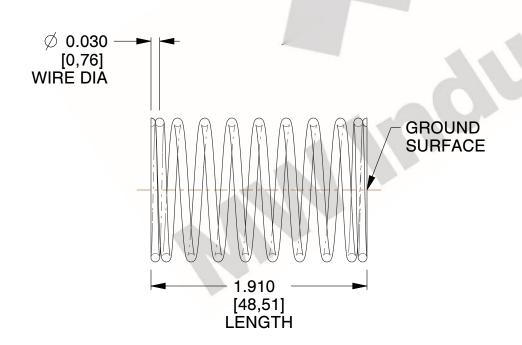

## **NOTES:**

1. Material : Spring Steel 2. Finish : Glod Irridite

3. Ends: Closed and Ground

4. Total Coils: 10.000

Sugg. Max. Deflection: 0.260 (in)
Sugg. Max. Load: 2.300 (lbs)

7. All Drawing Dimensions are in Inches [mm]