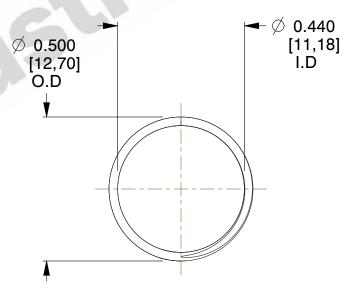

## **NOTES:**

1. Material : Spring Steel 2. Finish : Glod Irridite

3. Ends: Closed and Ground

4. Total Coils: 10.000

Sugg. Max. Deflection: 0.260 (in)
Sugg. Max. Load: 2.300 (lbs)

7. All Drawing Dimensions are in Inches [mm]