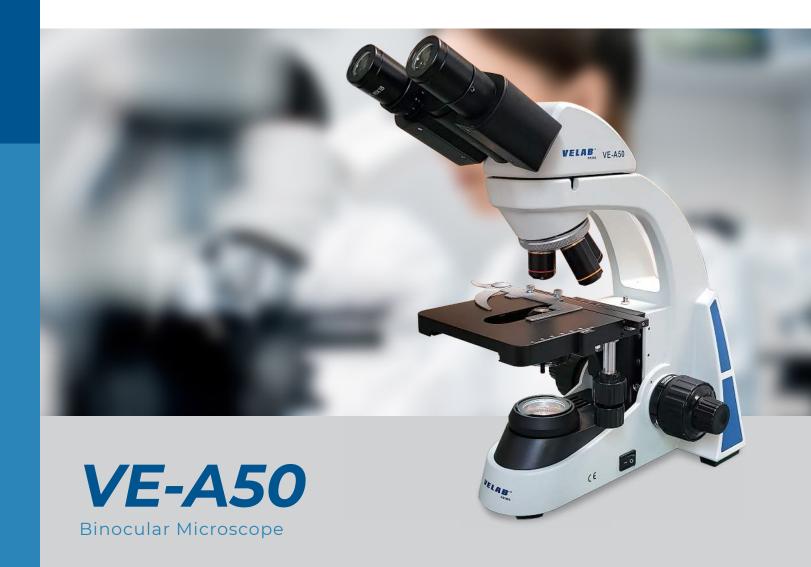

Professional microscope, ideal for research, higher education and routine work in clinical laboratory work. Its stage allows fine and smooth movement control. Its LED illumination has long useful life and the diopter adjustment (on one eyepiece) let you compensate for the differences between your own two eyes. Used to observe cellular alterations in areas such as histopathology, epidemiology, medicine, biomedicine, biotechnology, etc.

# **VE-A50**

# Binocular Biological Microscope

Professional microscope, ideal for research, higher education and routine work in clinical laboratory work. Its stage allows fine and smooth movement control. Its LED illumination has long useful life and the diopter adjustment (on one eyepiece) let you compensate for the differences between your own two eyes. Used to observe cellular alterations in areas such as histopathology, epidemiology, medicine, biomedicine, biotechnology, etc.