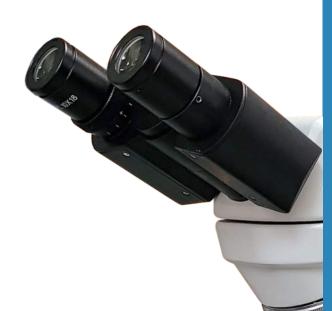

#### **EYEPIECES**

PL 10X/18 mm with ± 5 mm diopter adjustment in one eyepiece.

#### **HEAD**

Binocular Siedentopf type,  $30^{\circ}$  inclined with interpupillary distance adjustment between 50 - 75 mm / 1.96" - 2.95".