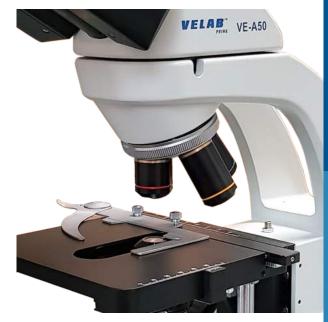

# Binocular Biological Microscope

Professional microscope, ideal for research, higher education and routine work in clinical laboratory work. Its stage allows fine and smooth movement control. Its LED illumination has long useful life and the diopter adjustment (on one eyepiece) let you compensate for the differences between your own two eyes. Used to observe cellular alterations in areas such as histopathology, epidemiology, medicine, biomedicine, biotechnology, etc.

#### **EYEPIECES**

PL 10X/18 mm with ± 5 mm diopter adjustment in one eyepiece.

#### **HEAD**

Binocular Siedentopf type,  $30^{\circ}$  inclined with interpupillary distance adjustment between 50 - 75 mm / 1.96" - 2.95".

#### **NOSEPIECE**

Quadruple nosepiece with anti-slip ring and click-stops, mounted on high-tension ball bearings.

#### **STAGE**

Two-Layer stage with X-Y coaxial movement, 5.51" x 5.19", vernier, millimeter scale ( 3.46" x 2.36"), clamp and height adjustment with stop.