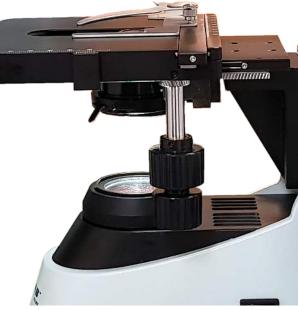

#### **STAND**

Stative, robust and reinforced with epoxy paint finish.

#### CONDENSER

Abbe, N.A. 1.25, with height adjustment.

#### **FOCUSING**

Coarse and fine anti-slip control knob with 0.002 mm precision and tension adjustment.

## **ILUMINATION**

3W LED with intensity control.