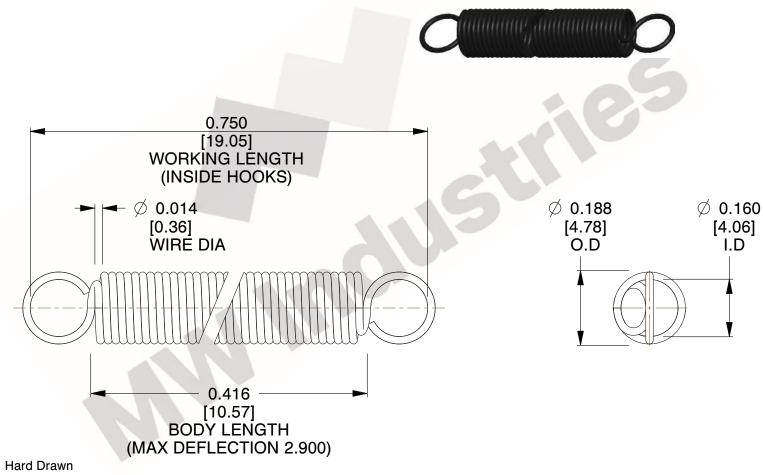

NOTES:

1. Material: Hard Drawn

2. Finish:

3. Sugg Max. Load: 0.550 (lbs) 4. Sugg Max. Deflection: 2.900 (in)

5. All Drawing Dimensions are in Inches [mm]

6. Coil Count,

makes no representations, warranties or guarantees as to the appropriateness, accuracy, completeness, or suitability for any purpose, of the file, information or specifications. You are solely responsible for the use of the file,

3.000

SCALE

**ZZ3-11** 

COMPONENT

**EXTENSION SPRINGS** 

UNIT INCH [mm]

**SPRINGS** 

SHEET