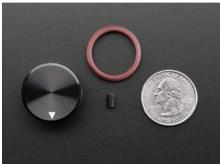

It has a nice, weighted feel that spins easily and doesn't sacrifice versatility or comfort for durability. It feels solid, much more so than a knob with a plastic inside and metal shell. There's a grooved rubber band that fits in an indented section of the knob for easy grip and a clear white arrow on the top so you know where you're turning to or from.

Best of all, we include a small set screw so this beautiful knob works on both our Potentiometers and Rotary Encoder making it incredibly useful whether you're rotating to a position with a potentiometer or you just want something that rotates all the way around.

## **Technical Details**

o Total Diameter: 25mm / 1"

o Height: 15.5mm / 0.6"

o Weight: 16.3g

o 6mm diameter slot-hole

o 11mm keyway