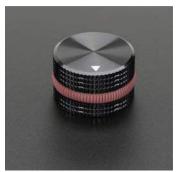

## **Description**

This is really the fanciest, best feeling knob we've ever seen. Using this knob sort of reminded us of driving along the Amalfi coast in a perfectly restored '65 Porsche - meaning we really, really liked it. We hand selected the best knobs for your project in different sizes and varieties. This one's the **Solid Machined Metal Knob - 1**".

It has a nice, weighted feel that spins easily and doesn't sacrifice versatility or comfort for durability. It feels solid, much more so than a knob with a plastic inside and metal shell. There's a grooved rubber band that fits in an indented section of the knob for easy grip and a clear white arrow on the top so you know where you're turning to or from.