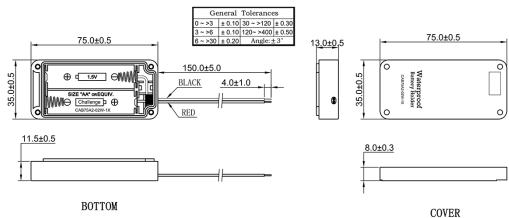

## Physical Characteristics

All Measurements are mm unless noted otherwise.

| Revision | Description            | Ву | Date       |
|----------|------------------------|----|------------|
| 0-2021   | Original Specification | CT | 2021-09-09 |