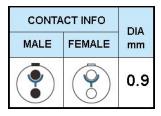

## PUSH-PULL PLUG, 2 PIN CONTACTS, SOLDER, 5.6 MM COLLET, STRAIN RELIEF NUT

| KEY SPECIFICATIONS   |              |
|----------------------|--------------|
| CONNECTOR SERIES     | PSG          |
| CONNECTOR SIZE       | ОВ           |
| CONNECTOR GENDER     | MALE         |
| CODING               | G            |
| LOCKING STYLE        | SELF LOCKING |
| ATTACHMENT METHOD    | SOLDER       |
| IP RATING            | IP 50        |
| COLLET SIZE          | 5.6 MM       |
| STANDARD MATE SERIES | FSG          |