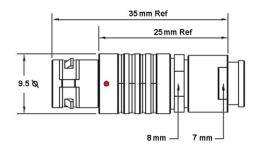

## PUSH-PULL PLUG, 2 PIN CONTACTS, SOLDER, 5.6 MM COLLET, STRAIN RELIEF NUT

| KEY SPECIFICATIONS   |              |
|----------------------|--------------|
| CONNECTOR SERIES     | PSG          |
| CONNECTOR SIZE       | ОВ           |
| CONNECTOR GENDER     | MALE         |
| CODING               | G            |
| LOCKING STYLE        | SELF LOCKING |
| ATTACHMENT METHOD    | SOLDER       |
| IP RATING            | IP 50        |
| COLLET SIZE          | 5.6 MM       |
| STANDARD MATE SERIES | FSG          |