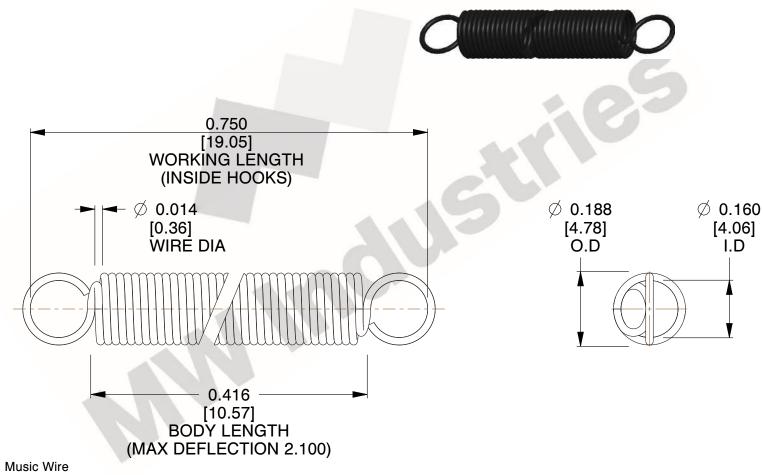

NOTES:

1. Material: Music Wire

2. Finish:

3. Sugg Max. Load: 0.550 (lbs) 4. Sugg Max. Deflection: 2.100 (in)

5. All Drawing Dimensions are in Inches [mm]

6. Coil Coun

and is subject to change without notice. MW Industries makes no representations, warranties or guarantees as to