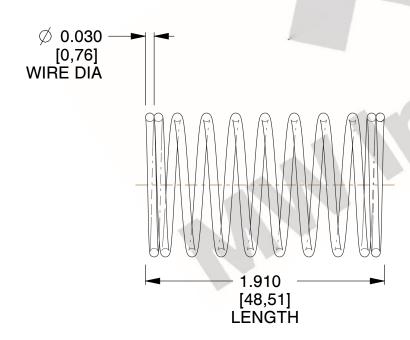

## **NOTES:**

1. Material: Stainless Steel

2. Finish: Glod Irridite

3. Ends: Closed

4. Total Coils: 10.000

Sugg. Max. Deflection: 0.600 (in)
Sugg. Max. Load: 2.300 (lbs)

7. All Drawing Dimensions are in Inches [mm]