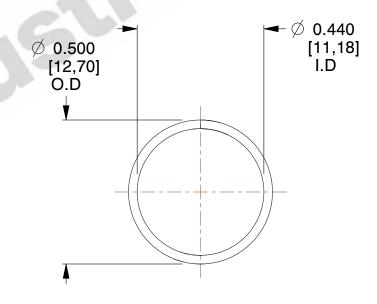

## **NOTES:**

1. Material: Stainless Steel

2. Finish: Glod Irridite

3. Ends: Closed

4. Total Coils: 10.000

Sugg. Max. Deflection: 0.600 (in)
Sugg. Max. Load: 2.300 (lbs)

7. All Drawing Dimensions are in Inches [mm]