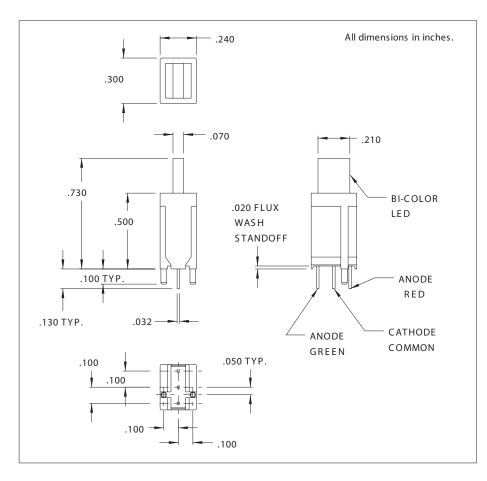

## **6300 Series Tri-Color Rectangular LED Assembly**

## **Description and Features**

## **Features**

- Blockmounting design assures height, side-by-side spacing alignment saves assembly costs.
- Tri-Color rectangular LED in one package saves PC board space.
- Standoffs prevent flux entrapment.
- Large rectangular flat LED lens has even light distribution-lens clear diffused
- Holding/Press-in pins secure block to board while being soldered.
- · Lights amber when both chips are on.

Housing: Black Nylon, UL94V-O

Refer to "Mounting Hole Pattern 5.pdf"