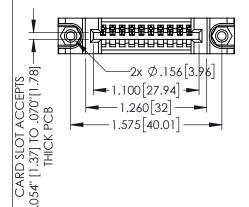

<u>Contact Dimensions:</u>
524-P.C. Tail .018 Sq.(0.46 Sq.) - Tail LG=.175(4.45)
.100 (2.54) Contact Spacing x .200 (5.08) Row Spacing

THIS IS A C.A.D. GENERATED DRAWING DO NOT MAKE MANUAL REVISIONS TO MAST

1220F NOWBER

CARD SLOT
POINT OF CONTACT

345-ENG-MASTER

ORIGINAL

1

- INSULATOR MATERIAL: THERMOPLASTIC PBT BLACK, UL 94V-0
   CONTACT MATERIAL: COPPER TIN ALLOY
- CONTACT MATERIAL; COPPER TIN ALLOY
   CONTACT PLATING: GOLD ON THE MATING AREA, TIN PLATING ON THE CONTACT TAILS, NICKEL UNDERPLATE