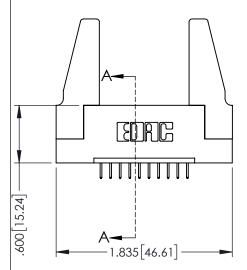

1220F NOWBER

CARD SLOT
POINT OF CONTACT

345-ENG-MASTER

ORIGINAL

1

- INSULATOR MATERIAL: THERMOPLASTIC PBT BLACK, UL 94V-0
   CONTACT MATERIAL: COPPER TIN ALLOY
- CONTACT MATERIAL; COPPER TIN ALLOY
   CONTACT PLATING: GOLD ON THE MATING AREA, TIN PLATING ON THE CONTACT TAILS, NICKEL UNDERPLATE

|  | .330[8.38]  |
|--|-------------|
|  | SECTION A-A |
|  |             |

| PARI NUMBER: 395-010-524-188     |         |                                                                   | DRAWN:         | R.STA.MONICA | DATE: <b>MA</b> | Y.16/2017 |
|----------------------------------|---------|-------------------------------------------------------------------|----------------|--------------|-----------------|-----------|
|                                  |         |                                                                   | CHECKE         | D:           | DATE:           |           |
| EDAC                             | –       | THESE DRAWINGS AND SPECIFICATIONS ARE THE PROPERTY OF EDAC INCAND | SCALE:         | 1:1          | SHEET 1         | OF 2      |
| TORONTO,                         | ONTARIO | SHALL NOT BE REPRODUCED, OR COPIED OR USED AS THE BASIS FOR THE   | DRAWING        | NUMBER       |                 | ISSUE     |
| CAN. OUR CONNECTION TO QUALITY & |         | MANUFACTURE OR SALE OF APPARATUS                                  | 345-ENG-MASTER |              |                 | 1         |