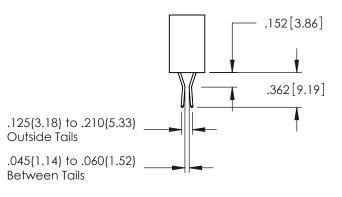

<u>Contact Dimensions:</u>
524-P.C. Tail .018 Sq.(0.46 Sq.) - Tail LG=.175(4.45)
.100 (2.54) Contact Spacing x .200 (5.08) Row Spacing

THIS IS A C.A.D. GENERATED DRAWING DO NOT MAKE MANUAL REVISIONS TO MAST

345/395 SERIES CARD EDGE CONNECTOR

**Contact Code 558** 

Contact Code 559

Contact Code 560

INSULATOR MATERIAL: THERMOPLASTIC POLYESTER, UL 94V-0 DAP MATERIAL AVAILABLE UPON REQUEST

CONTACT MATERIAL; COPPER ALLOY CONTACT PLATING: GOLD ON THE MATING AREA, TIN PLATING ON THE CONTACT TAILS, NICKEL UNDERPLATE

345/395 SERIES CARD EDGE CONNECTOR CONTACT CODE 555,556,558,559,560 DIMENSIONS

YOUR CONNECTION TO QUALITY & SERVICE

|   | ACAD REFERENCE NO. 345-ENG-MASTER |                  |  |  |  |  |  |
|---|-----------------------------------|------------------|--|--|--|--|--|
|   | DRAWN: R.STA.MONICA               | DATE:MAY.16/2017 |  |  |  |  |  |
|   | CHECKED:                          | DATE:            |  |  |  |  |  |
|   | SCALE: 1:1                        | SHEET 2 OF 2     |  |  |  |  |  |
| 0 | DRAWING NUMBER                    | ISSUE            |  |  |  |  |  |