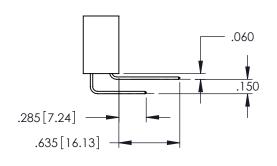

345/395 SERIES CARD EDGE CONNECTOR

**Contact Code 558** 

Contact Code 559

Contact Code 560

INSULATOR MATERIAL: THERMOPLASTIC POLYESTER, UL 94V-0 DAP MATERIAL AVAILABLE UPON REQUEST

CONTACT MATERIAL; COPPER ALLOY CONTACT PLATING: GOLD ON THE MATING AREA, TIN PLATING ON THE CONTACT TAILS, NICKEL UNDERPLATE

345/395 SERIES CARD EDGE CONNECTOR CONTACT CODE 555,556,558,559,560 DIMENSIONS

YOUR CONNECTION TO QUALITY & SERVICE

|   | ACAD REFERENCE NO. 345-ENG-MASTER |                  |  |  |  |  |  |
|---|-----------------------------------|------------------|--|--|--|--|--|
|   | DRAWN: R.STA.MONICA               | DATE:MAY.16/2017 |  |  |  |  |  |
|   | CHECKED:                          | DATE:            |  |  |  |  |  |
|   | SCALE: 1:1                        | SHEET 2 OF 2     |  |  |  |  |  |
| 0 | DRAWING NUMBER                    | ISSUE            |  |  |  |  |  |