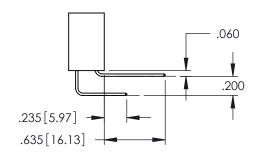

345/395 SERIES CARD EDGE CONNECTOR

**Contact Code 558** 

Contact Code 559

Contact Code 560

INSULATOR MATERIAL: THERMOPLASTIC POLYESTER, UL 94V-0 DAP MATERIAL AVAILABLE UPON REQUEST

CONTACT MATERIAL; COPPER ALLOY CONTACT PLATING: GOLD ON THE MATING AREA, TIN PLATING ON THE CONTACT TAILS, NICKEL UNDERPLATE

345/395 SERIES CARD EDGE CONNECTOR CONTACT CODE 555,556,558,559,560 DIMENSIONS

YOUR CONNECTION TO QUALITY & SERVICE

|   | ACAD REFERENCE NO. 345-ENG-MASTER |                  |  |  |  |  |  |
|---|-----------------------------------|------------------|--|--|--|--|--|
|   | DRAWN: R.STA.MONICA               | DATE:MAY.16/2017 |  |  |  |  |  |
|   | CHECKED:                          | DATE:            |  |  |  |  |  |
|   | SCALE: 1:1                        | SHEET 2 OF 2     |  |  |  |  |  |
| 0 | DRAWING NUMBER                    | ISSUE            |  |  |  |  |  |