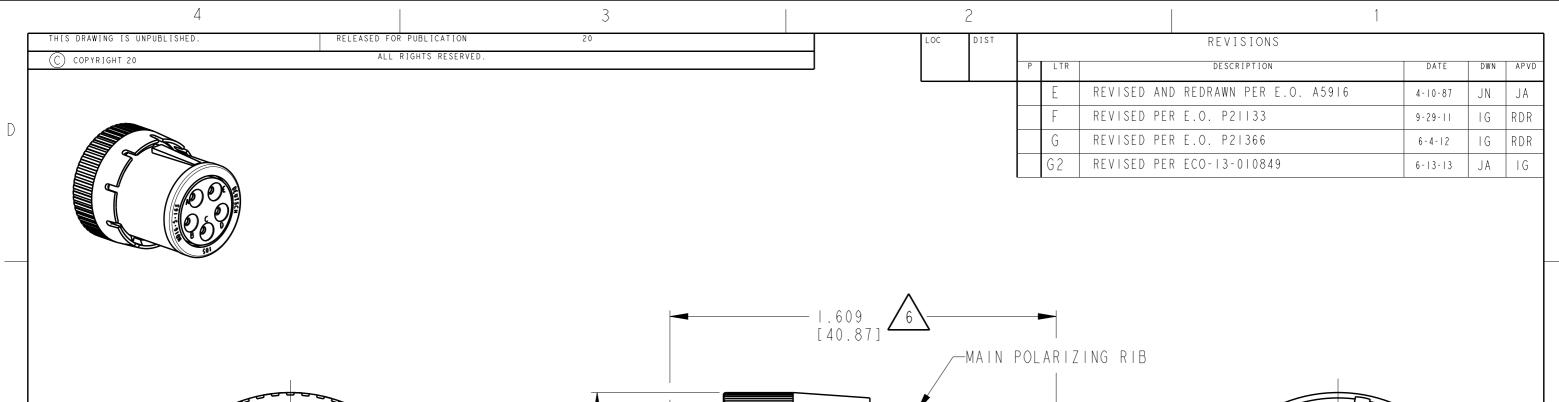

- 4. FOR "PERFORMANCE AND APPLICATION CHARACTERISTICS OF SOLID/STAMPED AND FORMED CONTACTS AND WIRES, " SEE ENVELOPE DRAWING 0425-015-0000.
- THIS PLUG USES SOCKET CONTACTS ONLY.
- 3. DELETED.
- 2. THIS CONNECTOR SERIES WILL ACCOMMODATE THE FOLLOWING WIRE INSULATION DIAMETERS:

I. CONSULT FACTORY FOR ELECTRICAL AND MATERIAL SPECIFICATIONS.

- 8. DELETED.
- 7. MATERIAL: SHELL: PLASTIC; SEAL: RUBBER
- OVERALL DIMENSION DOES NOT INCLUDE RUBBER GROMMET.
- 5. THIS PLUG MATES WITH HDIO-5-16P\*-\*\*\* AND HDI4-5-16P\*-\*\*\* RECEPTACLES (\* = SEAL TYPE, \*\*\*\* = ALL MODIFICATIONS).