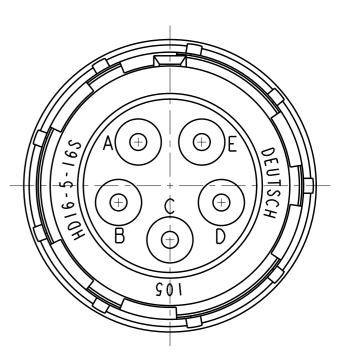

I. CONSULT FACTORY FOR ELECTRICAL AND MATERIAL SPECIFICATIONS.

- 8. DELETED.
- 7. MATERIAL: SHELL: PLASTIC; SEAL: RUBBER
- OVERALL DIMENSION DOES NOT INCLUDE RUBBER GROMMET.
- 5. THIS PLUG MATES WITH HDIO-5-16P\*-\*\*\* AND HDI4-5-16P\*-\*\*\* RECEPTACLES (\* = SEAL TYPE, \*\*\*\* = ALL MODIFICATIONS).