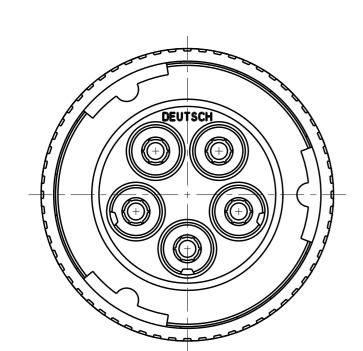

I. CONSULT FACTORY FOR ELECTRICAL AND MATERIAL SPECIFICATIONS.

- 8. DELETED.
- 7. MATERIAL: SHELL: PLASTIC; SEAL: RUBBER
- OVERALL DIMENSION DOES NOT INCLUDE RUBBER GROMMET.
- 5. THIS PLUG MATES WITH HDIO-5-16P\*-\*\*\* AND HDI4-5-16P\*-\*\*\* RECEPTACLES (\* = SEAL TYPE, \*\*\*\* = ALL MODIFICATIONS).