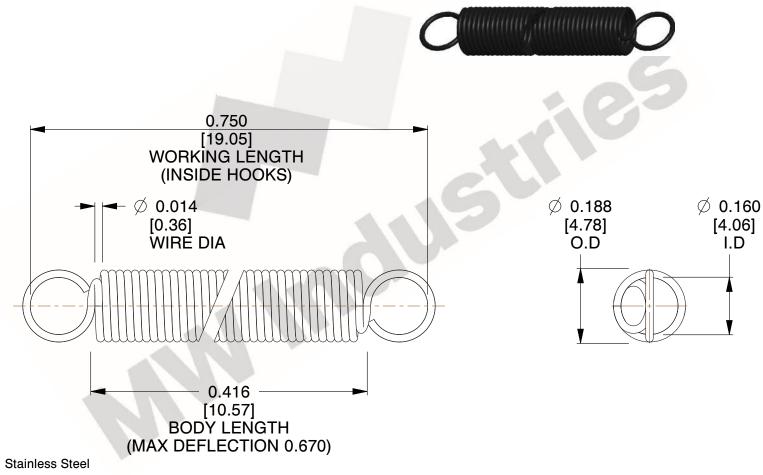

NOTES:

1. Material: Stainless Steel

2. Finish:

3. Sugg Max. Load: 0.550 (lbs) 4. Sugg Max. Deflection: 0.670 (in)

5. All Drawing Dimensions are in Inches [mm]

6. Coi

www.mwcomponents.com 800.237.5225

This file and any associated information and specifications are provided for reference and evaluation purposes only, and is subject to change without notice. MW Industries makes no representations, warranties or guarantees as to the appropriateness, accuracy, completeness, or suitability for any purpose, of the file, information or specifications. You are solely responsible for the use of the file, information or specifications.

3.000

SCALE

UNIT **ZZ3-11** INCH [mm] SHEET **EXTENSION SPRINGS** 1 of 1

**SPRINGS** 

COMPONENT