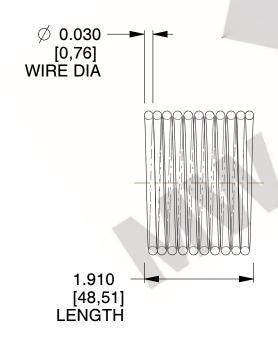

## **NOTES:**

Material : Spring Steel
 Finish : Glod Irridite

3. Ends: Closed

4. Total Coils: 10.000

Sugg. Max. Deflection: 0.100 (in)
 Sugg. Max. Load: 2.300 (lbs)

7. All Drawing Dimensions are in Inches [mm]