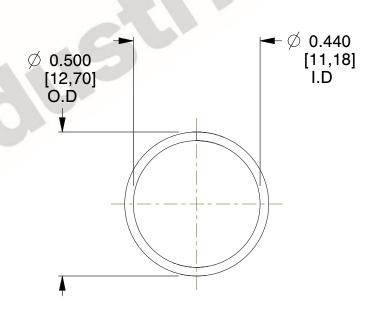

## **NOTES:**

Material : Spring Steel
 Finish : Glod Irridite

3. Ends: Closed

4. Total Coils: 10.000

Sugg. Max. Deflection: 0.100 (in)
 Sugg. Max. Load: 2.300 (lbs)

7. All Drawing Dimensions are in Inches [mm]