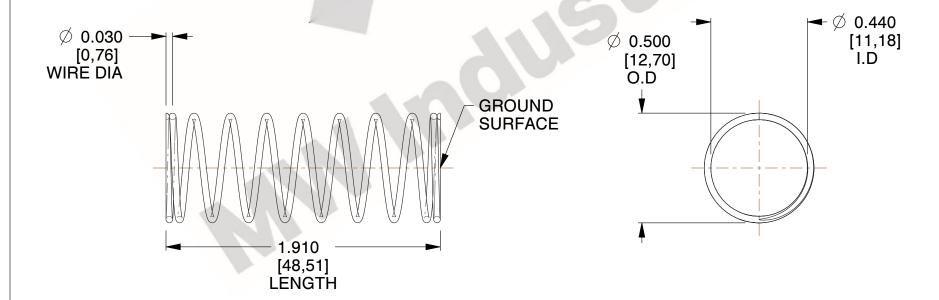

## **NOTES:**

1. Material : Stainless Steel

2. Finish: Glod Irridite

3. Ends: Closed and Ground

4. Total Coils: 10.000

5. Sugg. Max. Deflection : 0.580 (in)6. Sugg. Max. Load : 2.300 (lbs)

7. All Drawing Dimensions are in Inches [mm]

SCALE

2.286

COMPONENT SPRINGS

11772

COMPRESSION SPRINGS

UNIT
INCH [mm]
SHEET