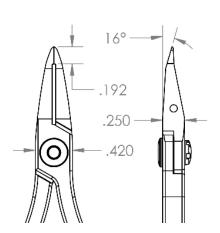

• Blade Angle 16°

Blade Length
Body Width
Body Height
OAL
285" (7.13mm)
0.42" (10.5mm)
25" (6.25mm)
5.25" (131.25mm)

Weight (OZ)

• UPC 662847009624 • Schedule B 8203.20.60.60

3

ECCN EAR99UNSPSC Code 27111511Country of Origin USA