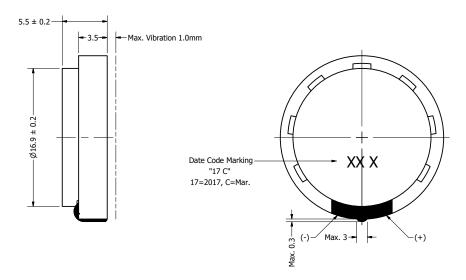

**Bottom View** 

## Side View

| Specifications | Conditions                                                                                              |                                                                                                           |                                                                                                                                 |                                                                                                                                                                                                                                                                                                                                                                                                                                                                                                                                                                                                                                                                                                                                                                                                                                                                                                                                                                                                                                                                                                                                                                                                                                                                                                                                                                                                                                                                                                                                                                                                                                                                                                                                                                                                                                                                                                                                                                                                                                                                                                                          |                        |  |
|----------------|---------------------------------------------------------------------------------------------------------|-----------------------------------------------------------------------------------------------------------|---------------------------------------------------------------------------------------------------------------------------------|--------------------------------------------------------------------------------------------------------------------------------------------------------------------------------------------------------------------------------------------------------------------------------------------------------------------------------------------------------------------------------------------------------------------------------------------------------------------------------------------------------------------------------------------------------------------------------------------------------------------------------------------------------------------------------------------------------------------------------------------------------------------------------------------------------------------------------------------------------------------------------------------------------------------------------------------------------------------------------------------------------------------------------------------------------------------------------------------------------------------------------------------------------------------------------------------------------------------------------------------------------------------------------------------------------------------------------------------------------------------------------------------------------------------------------------------------------------------------------------------------------------------------------------------------------------------------------------------------------------------------------------------------------------------------------------------------------------------------------------------------------------------------------------------------------------------------------------------------------------------------------------------------------------------------------------------------------------------------------------------------------------------------------------------------------------------------------------------------------------------------|------------------------|--|
| 85             | dB (@ 10cm), Avg.                                                                                       |                                                                                                           | REVISION HISTORY                                                                                                                |                                                                                                                                                                                                                                                                                                                                                                                                                                                                                                                                                                                                                                                                                                                                                                                                                                                                                                                                                                                                                                                                                                                                                                                                                                                                                                                                                                                                                                                                                                                                                                                                                                                                                                                                                                                                                                                                                                                                                                                                                                                                                                                          |                        |  |
| 800            | Hz                                                                                                      | REV                                                                                                       | DESCRIPTION                                                                                                                     | DATE                                                                                                                                                                                                                                                                                                                                                                                                                                                                                                                                                                                                                                                                                                                                                                                                                                                                                                                                                                                                                                                                                                                                                                                                                                                                                                                                                                                                                                                                                                                                                                                                                                                                                                                                                                                                                                                                                                                                                                                                                                                                                                                     | APPROVED               |  |
| 800 ~ 10,000   | Hz                                                                                                      |                                                                                                           | Released from Engineering                                                                                                       | 10/2/2017                                                                                                                                                                                                                                                                                                                                                                                                                                                                                                                                                                                                                                                                                                                                                                                                                                                                                                                                                                                                                                                                                                                                                                                                                                                                                                                                                                                                                                                                                                                                                                                                                                                                                                                                                                                                                                                                                                                                                                                                                                                                                                                | C.E.                   |  |
| 1.5            | W                                                                                                       | 1                                                                                                         | Update markings                                                                                                                 | 2/28/2018                                                                                                                                                                                                                                                                                                                                                                                                                                                                                                                                                                                                                                                                                                                                                                                                                                                                                                                                                                                                                                                                                                                                                                                                                                                                                                                                                                                                                                                                                                                                                                                                                                                                                                                                                                                                                                                                                                                                                                                                                                                                                                                | C.E.                   |  |
| 2              | W                                                                                                       | ,                                                                                                         | Update resonant freq, range, and add detail on bottom                                                                           | 5/4/2018                                                                                                                                                                                                                                                                                                                                                                                                                                                                                                                                                                                                                                                                                                                                                                                                                                                                                                                                                                                                                                                                                                                                                                                                                                                                                                                                                                                                                                                                                                                                                                                                                                                                                                                                                                                                                                                                                                                                                                                                                                                                                                                 | C.E.                   |  |
| 8              | Ω                                                                                                       |                                                                                                           | view                                                                                                                            |                                                                                                                                                                                                                                                                                                                                                                                                                                                                                                                                                                                                                                                                                                                                                                                                                                                                                                                                                                                                                                                                                                                                                                                                                                                                                                                                                                                                                                                                                                                                                                                                                                                                                                                                                                                                                                                                                                                                                                                                                                                                                                                          |                        |  |
| PU + PEI       |                                                                                                         |                                                                                                           | NOTES                                                                                                                           |                                                                                                                                                                                                                                                                                                                                                                                                                                                                                                                                                                                                                                                                                                                                                                                                                                                                                                                                                                                                                                                                                                                                                                                                                                                                                                                                                                                                                                                                                                                                                                                                                                                                                                                                                                                                                                                                                                                                                                                                                                                                                                                          |                        |  |
| Flush Mount    |                                                                                                         |                                                                                                           | All dimensions are in mm unless otherwise noted                                                                                 |                                                                                                                                                                                                                                                                                                                                                                                                                                                                                                                                                                                                                                                                                                                                                                                                                                                                                                                                                                                                                                                                                                                                                                                                                                                                                                                                                                                                                                                                                                                                                                                                                                                                                                                                                                                                                                                                                                                                                                                                                                                                                                                          |                        |  |
| IP67           |                                                                                                         |                                                                                                           | 2) All tolerances are $\pm$ 0.2 mm unless otherwise noted                                                                       |                                                                                                                                                                                                                                                                                                                                                                                                                                                                                                                                                                                                                                                                                                                                                                                                                                                                                                                                                                                                                                                                                                                                                                                                                                                                                                                                                                                                                                                                                                                                                                                                                                                                                                                                                                                                                                                                                                                                                                                                                                                                                                                          |                        |  |
| -20 ~ +55      | °C                                                                                                      |                                                                                                           | 3) All parts meet RoHS                                                                                                          |                                                                                                                                                                                                                                                                                                                                                                                                                                                                                                                                                                                                                                                                                                                                                                                                                                                                                                                                                                                                                                                                                                                                                                                                                                                                                                                                                                                                                                                                                                                                                                                                                                                                                                                                                                                                                                                                                                                                                                                                                                                                                                                          |                        |  |
| -20 ~ +55      | °C                                                                                                      |                                                                                                           | 4) Subject to change or redrawn without notice                                                                                  |                                                                                                                                                                                                                                                                                                                                                                                                                                                                                                                                                                                                                                                                                                                                                                                                                                                                                                                                                                                                                                                                                                                                                                                                                                                                                                                                                                                                                                                                                                                                                                                                                                                                                                                                                                                                                                                                                                                                                                                                                                                                                                                          |                        |  |
| 4.02           | g                                                                                                       |                                                                                                           |                                                                                                                                 |                                                                                                                                                                                                                                                                                                                                                                                                                                                                                                                                                                                                                                                                                                                                                                                                                                                                                                                                                                                                                                                                                                                                                                                                                                                                                                                                                                                                                                                                                                                                                                                                                                                                                                                                                                                                                                                                                                                                                                                                                                                                                                                          |                        |  |
|                | 85<br>800<br>800 ~ 10,000<br>1.5<br>2<br>8<br>PU + PEI<br>Flush Mount<br>IP67<br>-20 ~ +55<br>-20 ~ +55 | 85 dB (@ 10cm), Avg.  800 Hz  800 × 10,000 Hz  1.5 W  2 W  8 Ω  PU + PEI  Flush Mount  IP67  -20 ~ +55 °C | 85 dB (@ 10cm), Avg.  800 Hz REV  800 ~ 10,000 Hz  1.5 W 1  2 W 2  8 Ω  PU + PEI  Flush Mount  1P67  -20 ~ +55 °C  -20 ~ +55 °C | REVISION HISTOR   REVISION HISTOR   REVISION HISTOR   REVISION HISTOR   REVISION HISTOR   Released from Engineering   Released from Engineering   Released from Engineering   Released from Engineering   List   Released from Engineering   List   Released from Engineering   Released from Engineering   List   List | REVISION HISTORY   800 |  |