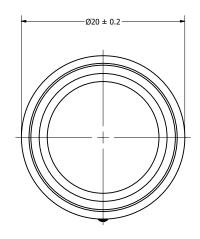

|               |                | 1        |           |
|---------------|----------------|----------|-----------|
| Part Number:  |                | DRAWN    | 2/10/2017 |
| CM20          | )F00 1         | CJ       | 3/10/2017 |
| SW200         | 7208-1         | CHECKED  | 10/2/2017 |
|               |                | P.D.     |           |
| Description:  | rnamic Speaker | APPROVED | 10/2/2017 |
| Waterproof Dy |                | C.E.     |           |

This document contains data proprietary to DB Unlimited. Any use or reproduction, in any form, without prior written permission of DB Unlimited is prohibited. All terms and conditions can be found at www.dbunlimitedco.com

**Bottom View** 

## Top View



## Side View



| Specifications | Conditions                                                                                              |                                                                                                           |                                                                                                                                 |