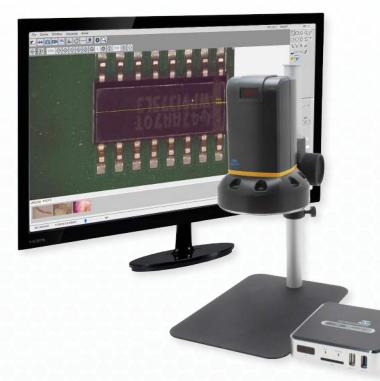

### Digital Microscope with Image Measurement Box

This innovative inspection scope allows operators to see high quality images by looking straight ahead at a large screen via HDMI rather than hunching over traditional narrow microscope eyepieces. This bundle includes the Cyclops HDMI Image Measurement Box for capturing screenshot images/videos with the touch of a button and features a built-in measurement software without the need for a PC.

### **Key Features**

- 2-megapixel sensor
- HDMI output
- LED illumination with intensity control
- Large magnification range and long working distance
- Infrared remote control for all major features
- USB port for keyboard or mouse
- Save image/video files to SD card
- Take accurate measurements
- Make on-screen notes
- Utilize on-screen grids and overlays

Image Measurement Box Features built-in measurement software with image/video capturing capabilities

LED Illumination with Intensity Control

| <b>Cyclops HDMI</b><br>Digital Microscope with Image Measurement Box |                                                                                                                                                                                                                                                                                                                                                                                                   |
|----------------------------------------------------------------------|---------------------------------------------------------------------------------------------------------------------------------------------------------------------------------------------------------------------------------------------------------------------------------------------------------------------------------------------------------------------------------------------------|
| Item #                                                               | 26700-401-MEA                                                                                                                                                                                                                                                                                                                                                                                     |
| Magnification                                                        | 12x - 132x (based on a 21.5" monitor)                                                                                                                                                                                                                                                                                                                                                             |
| Image Sensor                                                         | 1/3" Color CMOS                                                                                                                                                                                                                                                                                                                                                                                   |
| Effective<br>Pixels                                                  | 2М                                                                                                                                                                                                                                                                                                                                                                                                |
| Signal Output                                                        | HDMI 1920 x 1080                                                                                                                                                                                                                                                                                                                                                                                  |
| Illumination                                                         | 30 White LEDs with brightness and sector control                                                                                                                                                                                                                                                                                                                                                  |
| Software                                                             | Image Measurement Box built-in software                                                                                                                                                                                                                                                                                                                                                           |
| Package<br>Contents                                                  | <ul> <li>Cyclops HDMI Digital Microscope</li> <li>4x Objective lens</li> <li>HDMI cable</li> <li>Power adapter</li> <li>Metal stand</li> <li>White balance card</li> <li>Infrared remote control</li> <li>Image Measurement Box (Item #26700-401-IMB-08)</li> <li>5v Power Supply</li> <li>USB mini to USB 2.0 cable</li> <li>HDMI Power Supply Adapter (for older Cyclops HDMI models</li> </ul> |