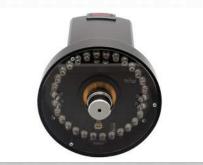

### **Key Features**

- 2-megapixel sensor
- HDMI output
- LED illumination with intensity control
- Large magnification range and long working distance
- Infrared remote control for all major features
- USB port for keyboard or mouse
- Save image/video files to SD card
- Take accurate measurements
- Make on-screen notes
- Utilize on-screen grids and overlays

Image Measurement Box Features built-in measurement software with image/video capturing capabilities

LED Illumination with Intensity Control

| <b>Cyclops HDMI</b><br>Digital Microscope with Image Measurement Box |                                                                                                                                                                                                                                                                                                                                                                                                   |
|----------------------------------------------------------------------|---------------------------------------------------------------------------------------------------------------------------------------------------------------------------------------------------------------------------------------------------------------------------------------------------------------------------------------------------------------------------------------------------|
| Item #                                                               | 26700-401-MEA                                                                                                                                                                                                                                                                                                                                                                                     |
| Magnification                                                        | 12x - 132x (based on a 21.5" monitor)                                                                                                                                                                                                                                                                                                                                                             |
| Image Sensor                                                         | 1/3" Color CMOS                                                                                                                                                                                                                                                                                                                                                                                   |
| Effective<br>Pixels                                                  | 2М                                                                                                                                                                                                                                                                                                                                                                                                |
| Signal Output                                                        | HDMI 1920 x 1080                                                                                                                                                                                                                                                                                                                                                                                  |
| Illumination                                                         | 30 White LEDs with brightness and sector control                                                                                                                                                                                                                                                                                                                                                  |
| Software                                                             | Image Measurement Box built-in software                                                                                                                                                                                                                                                                                                                                                           |
| Package<br>Contents                                                  | <ul> <li>Cyclops HDMI Digital Microscope</li> <li>4x Objective lens</li> <li>HDMI cable</li> <li>Power adapter</li> <li>Metal stand</li> <li>White balance card</li> <li>Infrared remote control</li> <li>Image Measurement Box (Item #26700-401-IMB-08)</li> <li>5v Power Supply</li> <li>USB mini to USB 2.0 cable</li> <li>HDMI Power Supply Adapter (for older Cyclops HDMI models</li> </ul> |