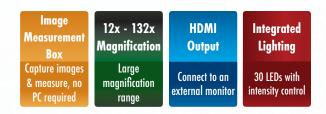

### **Key Features**

- 2-megapixel sensor
- HDMI output
- LED illumination with intensity control
- Large magnification range and long working distance
- Infrared remote control for all major features
- USB port for keyboard or mouse
- Save image/video files to SD card
- Take accurate measurements
- Make on-screen notes
- Utilize on-screen grids and overlays

Image Measurement Box Features built-in measurement software with image/video capturing capabilities

LED Illumination with Intensity Control

| <b>Cyclops HDMI</b><br>Digital Microscope with Image Measurement Box |                                                                                                                                                                                                                                                                                                                                                                                                   |
|----------------------------------------------------------------------|---------------------------------------------------------------------------------------------------------------------------------------------------------------------------------------------------------------------------------------------------------------------------------------------------------------------------------------------------------------------------------------------------|
| Item #                                                               | 26700-401-MEA                                                                                                                                                                                                                                                                                                                                                                                     |
| Magnification                                                        | 12x - 132x (based on a 21.5" monitor)                                                                                                                                                                                                                                                                                                                                                             |
| Image Sensor                                                         | 1/3" Color CMOS                                                                                                                                                                                                                                                                                                                                                                                   |
| Effective<br>Pixels                                                  | 2М                                                                                                                                                                                                                                                                                                                                                                                                |
| Signal Output                                                        | HDMI 1920 x 1080                                                                                                                                                                                                                                                                                                                                                                                  |
| Illumination                                                         | 30 White LEDs with brightness and sector control                                                                                                                                                                                                                                                                                                                                                  |
| Software                                                             | Image Measurement Box built-in software                                                                                                                                                                                                                                                                                                                                                           |
| Package<br>Contents                                                  | <ul> <li>Cyclops HDMI Digital Microscope</li> <li>4x Objective lens</li> <li>HDMI cable</li> <li>Power adapter</li> <li>Metal stand</li> <li>White balance card</li> <li>Infrared remote control</li> <li>Image Measurement Box (Item #26700-401-IMB-08)</li> <li>5v Power Supply</li> <li>USB mini to USB 2.0 cable</li> <li>HDMI Power Supply Adapter (for older Cyclops HDMI models</li> </ul> |