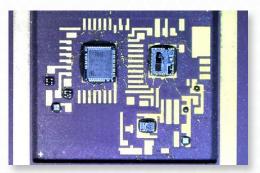

### Digital Microscope with Image Measurement Box

This innovative inspection scope allows operators to see high quality images by looking straight ahead at a large screen via HDMI rather than hunching over traditional narrow microscope eyepieces. This bundle includes the Cyclops HDMI Image Measurement Box for capturing screenshot images/videos with the touch of a button and features a built-in measurement software without the need for a PC.