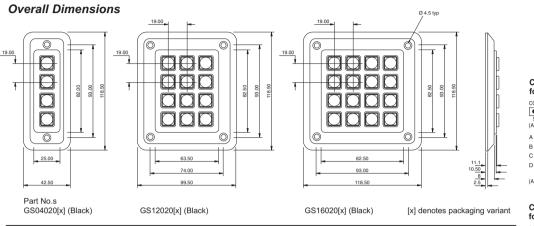

- 4,12 and 16 key formats
  - Can be fixed to a flat surface or under panel mounted for a flush, low profile installation
  - Extensive library of keytop graphics and colour tiles available
  - Custom keytop graphics can be created and fitted 'on-site'