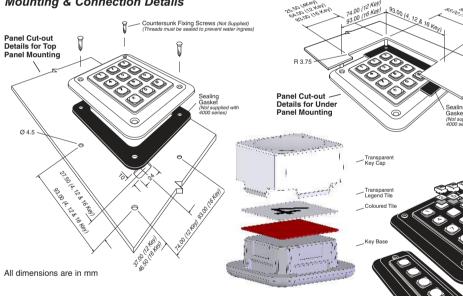

#### Mounting & Connection Details

Storm Interface products include technology protected by international patents and design registration. All rights reserved.

www.storm-interface.com

STORM Graphic Series Keypads feature keytop legends that can be configured or customised without dismantling the keypad. The unique snap on keytop cover encapsulates a polymer legend tile. The legend tiles can be selected from an extensive library of standard characters or symbols to suit many applications. Alternatively custom keytop graphics can be created using laser printed acetate film or screen printed polymer film. Keytop colours can also be customised by backing the transparent legend film with a second, coloured tile. When pressed into place the impact resistant keytop provides a permanent tamper resistant lens. The keytop cover protects the encapsulated legends from wear, physical damage, water ingress and unauthorised removal. These field proven keypads are ideal for use in a wide range of industrial and commercial applications. Also available with optional integrated LED illumination of keytops and keytop graphics, making these keypads suitable for use in dark or subdued lighting conditions.