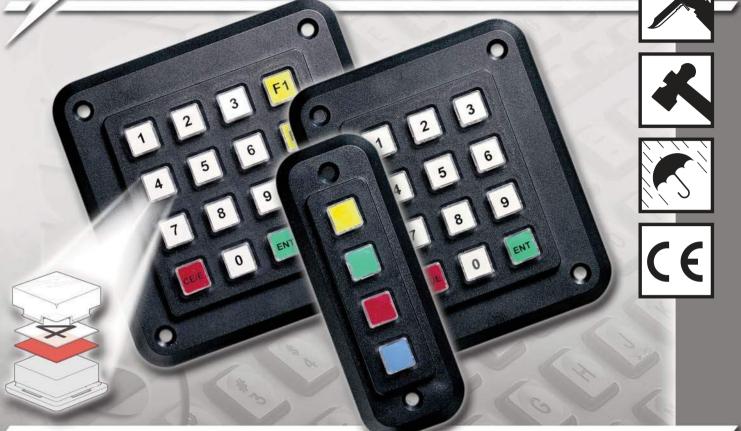

## Graphic Series Keypads

# Tough keypads with 'snap-on' keytops for custom graphics

- Rugged, reliable and responsive data entry
- Available with optional integrated LED illumination of keytops and keytop characters
- Keytop colours and graphics can be configured to suit almost any application
- Sealed against water and dust to IP54 specification

- 4,12 and 16 key formats
  - Can be fixed to a flat surface or under panel mounted for a flush, low profile installation
  - Extensive library of keytop graphics and colour tiles available
  - Custom keytop graphics can be created and fitted 'on-site'

Storm Interface products include technology protected by international patents and design registration. All rights reserved.

www.storm-interface.com

STORM Graphic Series Keypads feature keytop legends that can be configured or customised without dismantling the keypad. The unique snap on keytop cover encapsulates a polymer legend tile. The legend tiles can be selected from an extensive library of standard characters or symbols to suit many applications. Alternatively custom keytop graphics can be created using laser printed acetate film or screen printed polymer film. Keytop colours can also be customised by backing the transparent legend film with a second, coloured tile. When pressed into place the impact resistant keytop provides a permanent tamper resistant lens. The keytop cover protects the encapsulated legends from wear, physical damage, water ingress and unauthorised removal. These field proven keypads are ideal for use in a wide range of industrial and commercial applications. Also available with optional integrated LED illumination of keytops and keytop graphics, making these keypads suitable for use in dark or subdued lighting conditions.