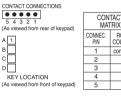

Whilst every effort is made to ensure details are correct at time of print, specifications are subject to change without notice.

ROW/ COLUMN

common D

В

ROW/ COLUMN

Α

В

3

#### Connection Details for 4 Key Keypad

(As vi

(As vi

| ls<br>d | CONTACT<br>MATRIX |                |  |
|---------|-------------------|----------------|--|
|         | CONNEC.<br>PIN    | ROW/<br>COLUMN |  |
|         | 1                 | A              |  |
| ıd)     | 2                 | В              |  |
|         | 3                 | 1              |  |
|         | 4                 | 2              |  |
|         | 5                 | 3              |  |
|         | 6                 | 4              |  |
|         | 7                 | D              |  |
|         | 8                 | С              |  |