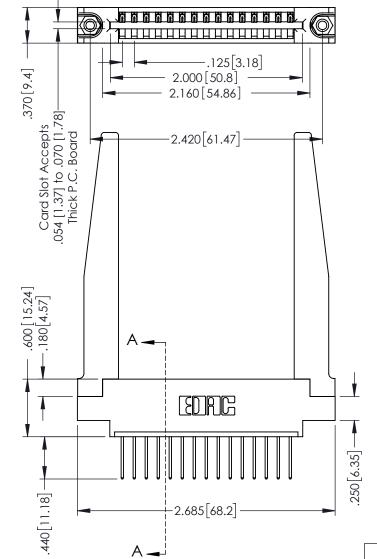

THIS IS A C.A.D. GENERATED DRAWING DO NOT MAKE MANUAL REVISIONS TO MASTER.

ISSUE NUMBER

ORIGINAL

1

346/396 SERIES CARD EDGE CONNECTOR PART NUMBER: 396-015-522-678

YOUR CONNECTION TO QUALITY & SERVICE

**EDAC INC** TORONTO, ONTARIO CANADA

INSULATOR MATERIAL: THERMOPLASTIC POLYESTER, UL 94V-0 CONTACT MATERIAL; COPPER, NICKEL, TIN ALLOY CA-725 CONTACT PLATING: GOLD ON THE MATING AREA, TIN-LEAD ON THE CONTACT TAILS, NICKEL UNDERPLATE

Slot Depth Point of Contact .330[8.38] : .160[4.06] |