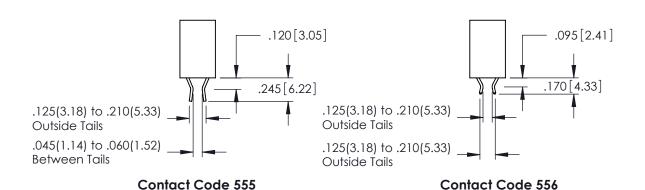

## 346/396 SERIES CARD EDGE CONNECTOR CONTACT CODE 555,556,558,559,560 DIMENSIONS

YOUR CONNECTION TO QUALITY & SERVICE

**EDAC INC** TORONTO, ONTARIO CANADA

THESE DRAWINGS AND SPECIFICATIONS ARE THE PROPERTY OF EDAC INC.,AND SHALL NOT BE REPRODUCED, OR COPIED OR USED AS THE BASIS FOR THE MANUFACTURE OR SALE OF APPARATUS WITHOUT WRITTEN PERMISSION.

INSULATOR MATERIAL: THERMOPLASTIC POLYESTER, UL 94V-0 CONTACT MATERIAL; COPPER, NICKEL, TIN ALLOY CA-725 CONTACT PLATING: GOLD ON THE MATING AREA, TIN-LEAD ON THE CONTACT TAILS, NICKEL UNDERPLATE

Slot Depth Point of Contact .330[8.38] : .160[4.06] |

**Contact Code 558** 

**Contact Code 559** 

**Contact Code 560** 

INSULATOR MATERIAL: THERMOPLASTIC POLYESTER, UL 94V-0 CONTACT MATERIAL; COPPER, NICKEL, TIN ALLOY CA-725

CONTACT PLATING: GOLD ON THE MATING AREA, TIN-LEAD ON THE CONTACT TAILS, NICKEL UNDERPLATE