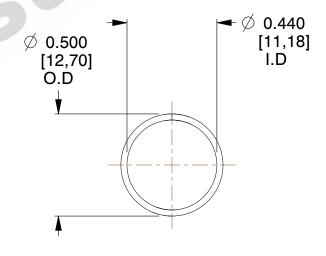

## **NOTES:**

Material : Music Wire
 Finish : Glod Irridite

3. Ends: Closed

4. Total Coils: 10.000

Sugg. Max. Deflection: 0.460 (in)
 Sugg. Max. Load: 2.300 (lbs)

7. All Drawing Dimensions are in Inches [mm]