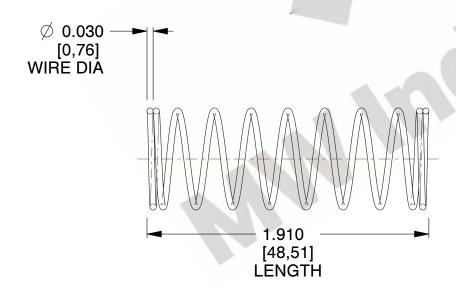

## **NOTES:**

Material : Music Wire
 Finish : Glod Irridite

3. Ends: Closed

4. Total Coils: 10.000

Sugg. Max. Deflection: 0.460 (in)
 Sugg. Max. Load: 2.300 (lbs)

7. All Drawing Dimensions are in Inches [mm]