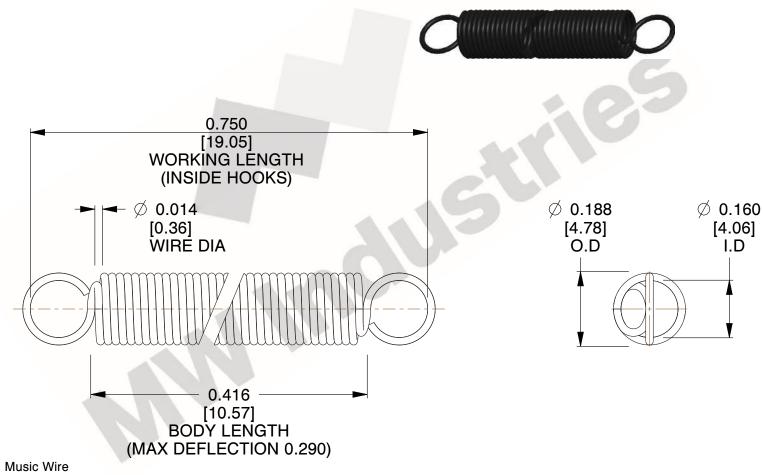

NOTES:

1. Material: Music Wire

2. Finish:

3. Sugg Max. Load: 0.550 (lbs) 4. Sugg Max. Deflection: 0.290 (in)

5. All Drawing Dimensions are in Inches [mm]

6. Coil Cou

are provided for reference and evaluation purposes only, and is subject to change without notice. MW Industries makes no representations, warranties or guarantees as to the appropriateness, accuracy, completeness, or suitability for any purpose, of the file, information or specifications. You are solely responsible for the use of the file,

3.000

SCALE

UNIT **ZZ3-11** INCH [mm] SHEET **EXTENSION SPRINGS** 1 of 1

**SPRINGS** 

COMPONENT

information or specifications.