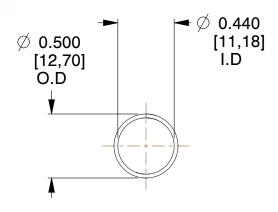

## **NOTES:**

1. Material : Spring Steel 2. Finish : Glod Irridite

3. Ends: Closed

4. Total Coils: 10.000

Sugg. Max. Deflection: 0.770 (in)
Sugg. Max. Load: 2.300 (lbs)

7. All Drawing Dimensions are in Inches [mm]