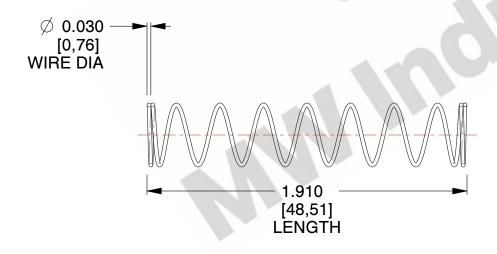

## **NOTES:**

1. Material : Spring Steel 2. Finish : Glod Irridite

3. Ends: Closed

4. Total Coils: 10.000

Sugg. Max. Deflection: 0.770 (in)
Sugg. Max. Load: 2.300 (lbs)

7. All Drawing Dimensions are in Inches [mm]