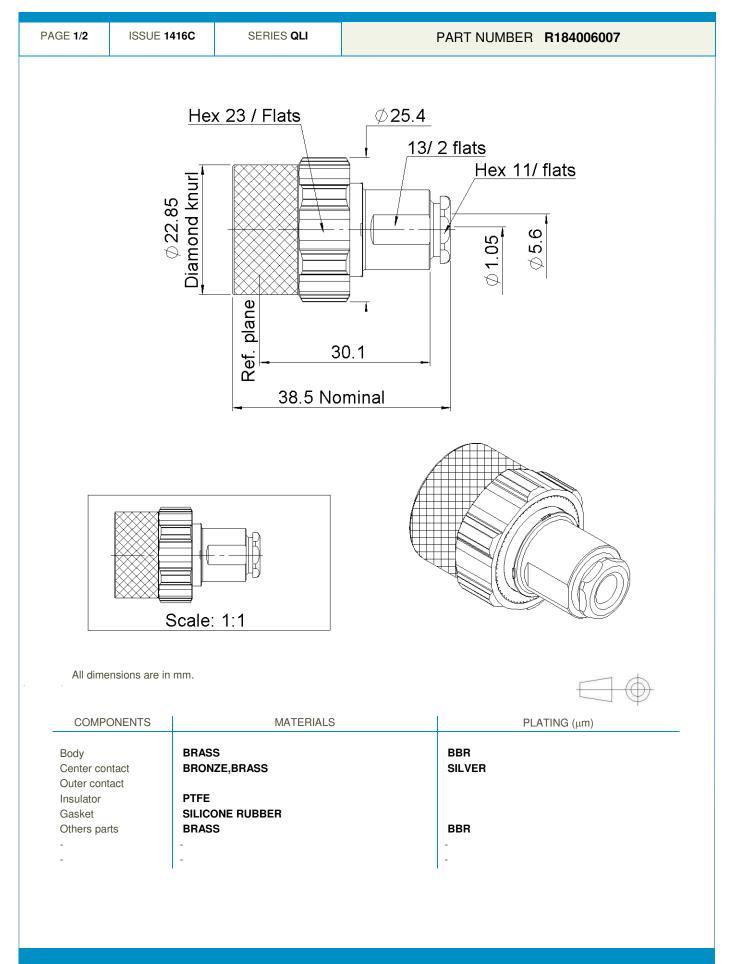

## **Technical Data Sheet**

STRAIGHT PLUG CLAMP TYPE CABLE 5/50 S+D

This document contains proprietary information and such information shall not be disclosed to any third party for any purpose whatsoever or used for manufacturing purposes without prior written agreement from Radiall. The data defined in this document are given as an indication, in the effort to improve our products; we reserve the right to make any changes judged necessary.