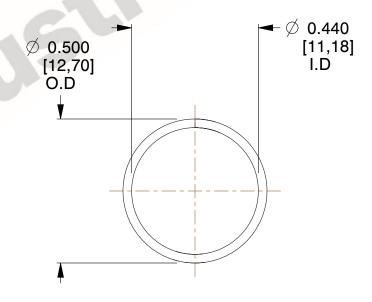

## **NOTES:**

1. Material: Hard Drawn 2. Finish: Glod Irridite

3. Ends: Closed

4. Total Coils: 10.000

5. Sugg. Max. Deflection: 0.420 (in) 6. Sugg. Max. Load : 2.300 (lbs)

7. All Drawing Dimensions are in Inches [mm]