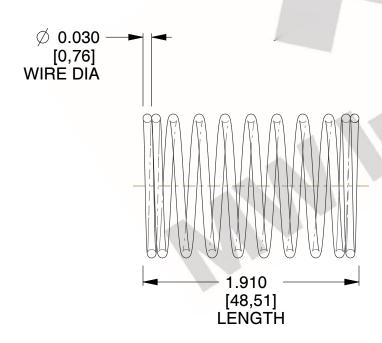

## **NOTES:**

1. Material: Hard Drawn 2. Finish: Glod Irridite

3. Ends: Closed

4. Total Coils: 10.000

5. Sugg. Max. Deflection: 0.420 (in) 6. Sugg. Max. Load : 2.300 (lbs)

7. All Drawing Dimensions are in Inches [mm]