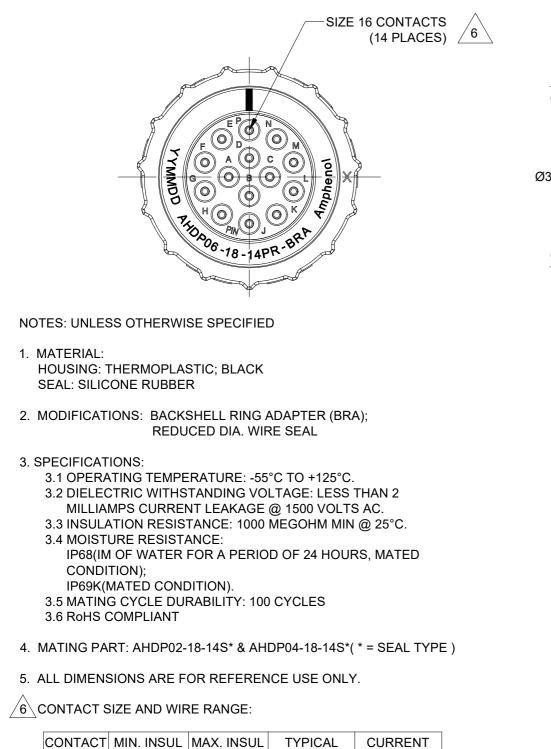

| REV | ECO |   |
|-----|-----|---|
| A1  | -   | 1 |

SIZE

16

O.D.

1.35 mm

(.053in)

O.D.

3.05 mm

(.120 in)

WIRE RANGE

14-20 AWG

(2.0-0.5mm<sup>2</sup>)

RATING

13 AMPS

BACKSHELL RING ADAPTER - BLUE

|                                                                                                                                   | AHDP06-18-14PR-BRA |                                                                                                                   |                                                                                 |                                                      |
|-----------------------------------------------------------------------------------------------------------------------------------|--------------------|-------------------------------------------------------------------------------------------------------------------|---------------------------------------------------------------------------------|------------------------------------------------------|
| QUANTITY                                                                                                                          | PART NUMBER        |                                                                                                                   |                                                                                 |                                                      |
|                                                                                                                                   |                    |                                                                                                                   | MA                                                                              | тι                                                   |
| UNLESS OTHERWISE SPECIFIED                                                                                                        |                    | SIGNATURES                                                                                                        |                                                                                 |                                                      |
| <ol> <li>All dimensions are in metric(mm).</li> <li>Tolerances are as follows:</li> <li>PL DEC ±0.30   Fractions ±1/64</li> </ol> |                    | DRAWN:                                                                                                            | MILO                                                                            |                                                      |
| 2 PL DEC ±0.30<br>3 PL DEC ±0.15<br>3 PL DEC ±0.08                                                                                | Angles ±1°         | CHECKED:                                                                                                          | SULLEN                                                                          |                                                      |
| 3) Note reference                                                                                                                 | = <u>x</u>         | ENGINEER:                                                                                                         |                                                                                 |                                                      |
| MATERIAL SPECIFICA                                                                                                                | TIONS:             | APPROVAL:                                                                                                         | TOMMY                                                                           |                                                      |
| WEIGH                                                                                                                             | T: 45.2g           | CUSTOMER:                                                                                                         |                                                                                 |                                                      |
| PROCESS SPECIFICA                                                                                                                 | 0                  | THIS DRAWIN<br>INFORMATION<br>SPECIFICATION<br>SHOWN HERE<br>THE AMPHEN<br>OF REPRODU<br>DIMENSIONS<br>MANUFACTUR | N ONLY. DES<br>ONS AND PE<br>ON ARE TH<br>OL CORPOR<br>ICTION ARE<br>ARE SUBJE( | SIGN F<br>RFOR<br>E PRO<br>RATION<br>IMPLIE<br>CT TO |