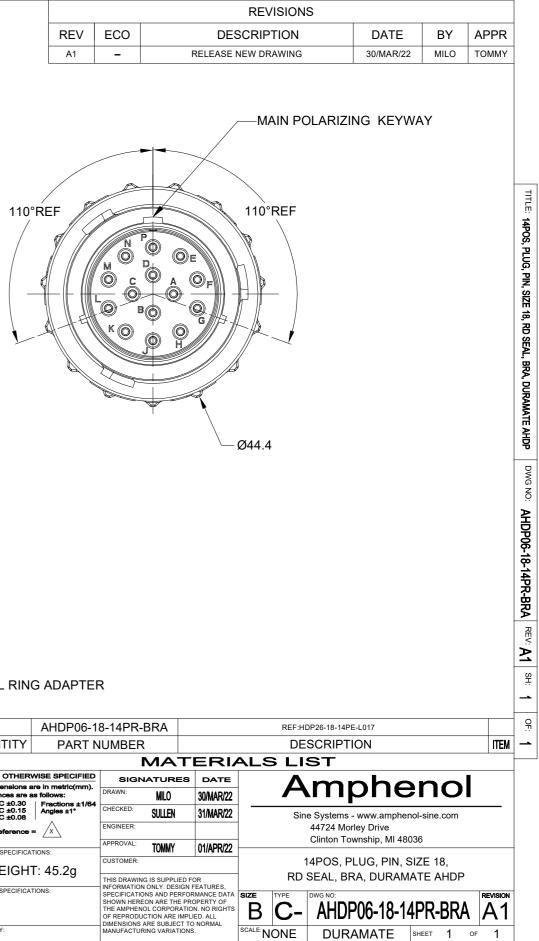

| REV | ECO |   |
|-----|-----|---|
| A1  | -   | 1 |

SIZE

16

O.D.

1.35 mm

(.053in)

O.D.

3.05 mm

(.120 in)

WIRE RANGE

14-20 AWG

(2.0-0.5mm<sup>2</sup>)

RATING

13 AMPS

BACKSHELL RING ADAPTER - BLUE

|                                                                                                                                   | AHDP06-18-14PR-BRA |                                                                                                                   |                                                                                 |                                                      |
|-----------------------------------------------------------------------------------------------------------------------------------|--------------------|-------------------------------------------------------------------------------------------------------------------|---------------------------------------------------------------------------------|------------------------------------------------------|
| QUANTITY                                                                                                                          | PART NUMBER        |                                                                                                                   |                                                                                 |                                                      |
|                                                                                                                                   |                    |                                                                                                                   | MA                                                                              | тι                                                   |
| UNLESS OTHERWISE SPECIFIED                                                                                                        |                    | SIGNATURES                                                                                                        |                                                                                 |                                                      |
| <ol> <li>All dimensions are in metric(mm).</li> <li>Tolerances are as follows:</li> <li>PL DEC ±0.30   Fractions ±1/64</li> </ol> |                    | DRAWN:                                                                                                            | MILO                                                                            |                                                      |
| 2 PL DEC ±0.30<br>3 PL DEC ±0.15<br>3 PL DEC ±0.08                                                                                | Angles ±1°         | CHECKED:                                                                                                          | SULLEN                                                                          |                                                      |
| 3) Note reference                                                                                                                 | = <u>x</u>         | ENGINEER:                                                                                                         |                                                                                 |                                                      |
| MATERIAL SPECIFICA                                                                                                                | TIONS:             | APPROVAL:                                                                                                         | TOMMY                                                                           |                                                      |
| WEIGH                                                                                                                             | T: 45.2g           | CUSTOMER:                                                                                                         |                                                                                 |                                                      |
| PROCESS SPECIFICA                                                                                                                 | 0                  | THIS DRAWIN<br>INFORMATION<br>SPECIFICATION<br>SHOWN HERE<br>THE AMPHEN<br>OF REPRODU<br>DIMENSIONS<br>MANUFACTUR | N ONLY. DES<br>ONS AND PE<br>ON ARE TH<br>OL CORPOR<br>ICTION ARE<br>ARE SUBJE( | SIGN F<br>RFOR<br>E PRO<br>RATION<br>IMPLIE<br>CT TO |