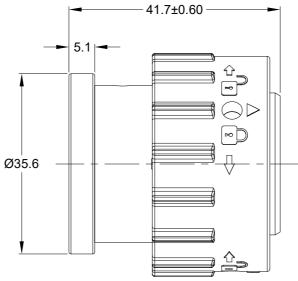

| REV | ECO |   |
|-----|-----|---|
| A1  | -   | 1 |

SIZE

16

O.D.

1.35 mm

(.053in)

O.D.

3.05 mm

(.120 in)

WIRE RANGE

14-20 AWG

(2.0-0.5mm<sup>2</sup>)

RATING

13 AMPS

BACKSHELL RING ADAPTER - BLUE

|                                                                                                                                   | AHDP06-18-14PR-BRA |                                                                                                                   |                                                                                 |                                                      |
|-----------------------------------------------------------------------------------------------------------------------------------|--------------------|-------------------------------------------------------------------------------------------------------------------|---------------------------------------------------------------------------------|------------------------------------------------------|
| QUANTITY                                                                                                                          | PART NUMBER        |                                                                                                                   |                                                                                 |                                                      |
|                                                                                                                                   |                    |                                                                                                                   | MA                                                                              | тι                                                   |
| UNLESS OTHERWISE SPECIFIED                                                                                                        |                    | SIGNATURES                                                                                                        |                                                                                 |                                                      |
| <ol> <li>All dimensions are in metric(mm).</li> <li>Tolerances are as follows:</li> <li>PL DEC ±0.30   Fractions ±1/64</li> </ol> |                    | DRAWN:                                                                                                            | MILO                                                                            |                                                      |
| 2 PL DEC ±0.30<br>3 PL DEC ±0.15<br>3 PL DEC ±0.08                                                                                | Angles ±1°         | CHECKED:                                                                                                          | SULLEN                                                                          |                                                      |
| 3) Note reference                                                                                                                 | = <u>x</u>         | ENGINEER:                                                                                                         |                                                                                 |                                                      |
| MATERIAL SPECIFICA                                                                                                                | TIONS:             | APPROVAL:                                                                                                         | TOMMY                                                                           |                                                      |
| WEIGH                                                                                                                             | T: 45.2g           | CUSTOMER:                                                                                                         |                                                                                 |                                                      |
| PROCESS SPECIFICA                                                                                                                 | 0                  | THIS DRAWIN<br>INFORMATION<br>SPECIFICATION<br>SHOWN HERE<br>THE AMPHEN<br>OF REPRODU<br>DIMENSIONS<br>MANUFACTUR | N ONLY. DES<br>ONS AND PE<br>ON ARE TH<br>OL CORPOR<br>ICTION ARE<br>ARE SUBJE( | SIGN F<br>RFOR<br>E PRO<br>RATION<br>IMPLIE<br>CT TO |