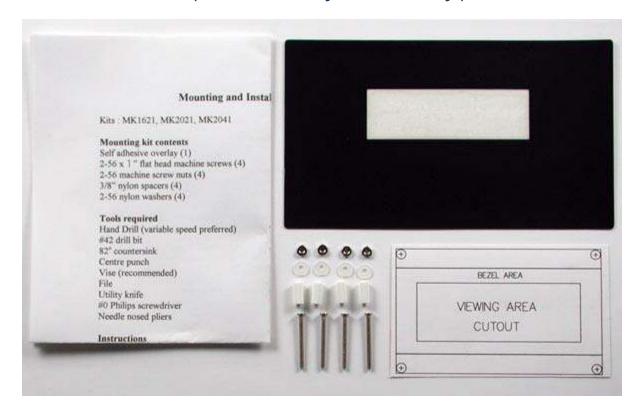

## MK2041-BK (Black Vinyl Overlay)

Mount a 20 character x 4 line display, Product # LK/ VK204-25, LK/ VK204-25-USB, GLK12232-25-FGW/WB (NOT -SM) just about anywhere with this kit. Place the self-adhesive overlay on the surface where you'd like to mount the display; use it as a guide for cutting out a window for the display and drilling holes for the mounting screws. Includes: Self-adhesive overlay, adhesive cut and drill guide,

- (4 pieces) 2-56 x 1" flat head machine screws
- (4 pieces) 2-56 machine screw nuts
- (4 pieces) 3/8" nylon spacers
- (4 pieces) 2-56 nylon washers
- (1 piece) Self Adhesive Overlay