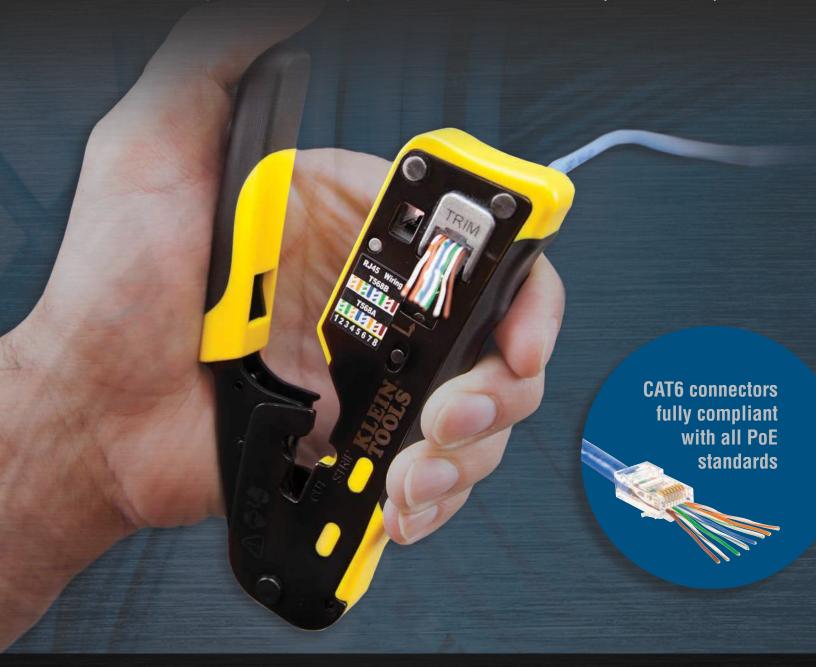

### **VDV226-110**

Pass-Thru™ technology significantly reduces prep work time, with flush-cut wire trimming blade

- On-tool wiring guide helps to minimize wiring errors, eliminating rework and wasted materials
- •2,000+ cuts from durable, heat-treated blades

CAT6 connectors meet or exceed all Power over Ethernet (PoE) standards.

(CAT5e available in 50 and 10 piece packs. CAT6 available in 200, 50 and 10 piece packs.)

### Pass-Thru™ Connectors

RJ45 CAT5e & RJ45 CAT6

CAT6 connectors fully compliant with all PoE standards

Full-cycle ratchet mechanism ensures

complete connector termination

wiring guide

| Cat. No.   | UPC 0-92644+ | Description                              |
|------------|--------------|------------------------------------------|
| VDV226-110 | 69094-5      | Pass-Thru™ Modular Crimper               |
| VDV826-728 | 69097-6      | Pass-Thru™ Data Plugs- RJ45 CAT5e, 10 pk |
| VDV826-702 | 69082-2      | Pass-Thru™ Data Plugs- RJ45 CAT5e, 50 pk |
| VDV826-729 | 69092-1      | Pass-Thru™ Data Plugs- RJ45 CAT6, 10 pk  |
| VDV826-703 | 69093-8      | Pass-Thru™ Data Plugs- RJ45 CAT6, 50 pk  |
| VDV826-763 | 69189-8      | Pass-Thru™ Data Plugs- RJ45 CAT6, 200 pk |