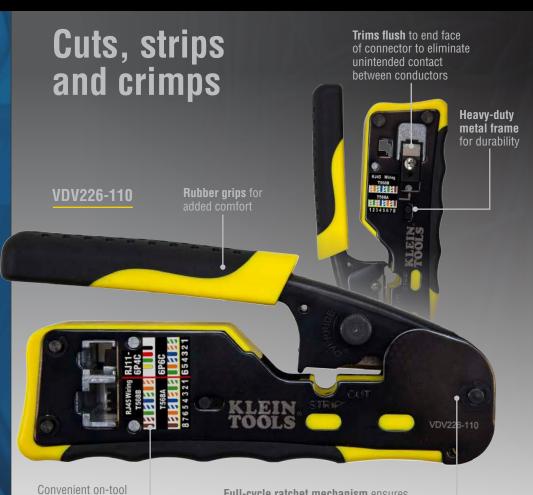

### **VDV226-110**

Pass-Thru™ technology significantly reduces prep work time, with flush-cut wire trimming blade

- On-tool wiring guide helps to minimize wiring errors, eliminating rework and wasted materials
- •2,000+ cuts from durable, heat-treated blades

### Pass-Thru™ Connectors

RJ45 CAT5e & RJ45 CAT6

CAT6 connectors fully compliant with all PoE standards

Full-cycle ratchet mechanism ensures

complete connector termination

wiring guide

| Cat. No.   | UPC 0-92644+ | Description                              |
|------------|--------------|------------------------------------------|
| VDV226-110 | 69094-5      | Pass-Thru™ Modular Crimper               |
| VDV826-728 | 69097-6      | Pass-Thru™ Data Plugs- RJ45 CAT5e, 10 pk |
| VDV826-702 | 69082-2      | Pass-Thru™ Data Plugs- RJ45 CAT5e, 50 pk |
| VDV826-729 | 69092-1      | Pass-Thru™ Data Plugs- RJ45 CAT6, 10 pk  |
| VDV826-703 | 69093-8      | Pass-Thru™ Data Plugs- RJ45 CAT6, 50 pk  |
| VDV826-763 | 69189-8      | Pass-Thru™ Data Plugs- RJ45 CAT6, 200 pk |