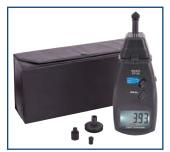

## **Features**

- Dual function unit with both contact and non-contact capabilities
- Provides fast and accurate RPM (revolutions per min) measurements of rotating objects and surface speed measurements MPM (meters per min) with included contact adapters
- Built-in laser pointer identifies target area
- Internal memory recalls maximum, minimum values as well as last value stored
- · Large LCD display and low battery indicator
- Includes reflective tape, large and small cone tip adapters, funnel adapter, wheel adapter, batteries, mounting screws, and hard carrying case