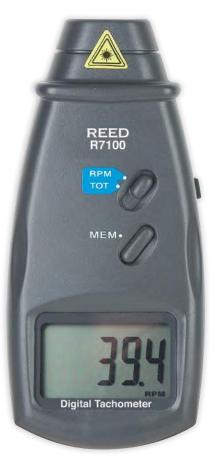

## Photo / Contact Tachometer Model R7100

## **Features**

- Dual function unit with both contact and non-contact capabilities
- Provides fast and accurate RPM (revolutions per min) measurements of rotating objects and surface speed measurements MPM (meters per min) with included contact adapters
- Built-in laser pointer identifies target area
- Internal memory recalls maximum, minimum values as well as last value stored
- · Large LCD display and low battery indicator
- Includes reflective tape, large and small cone tip adapters, funnel adapter, wheel adapter, batteries, mounting screws, and hard carrying case