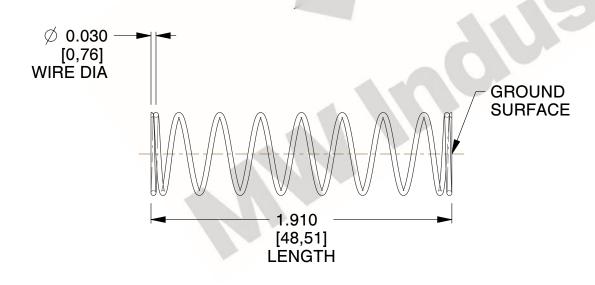

## **NOTES:**

Material : Spring Steel
 Finish : Glod Irridite

3. Ends: Closed and Ground

4. Total Coils: 10.000

Sugg. Max. Deflection: 0.840 (in)
 Sugg. Max. Load: 2.300 (lbs)

7. All Drawing Dimensions are in Inches [mm]