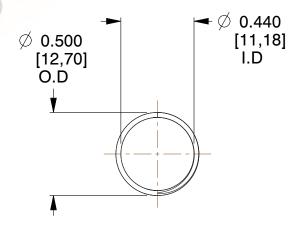

## **NOTES:**

Material : Spring Steel
 Finish : Glod Irridite

3. Ends: Closed and Ground

4. Total Coils: 10.000

Sugg. Max. Deflection: 0.840 (in)
 Sugg. Max. Load: 2.300 (lbs)

7. All Drawing Dimensions are in Inches [mm]