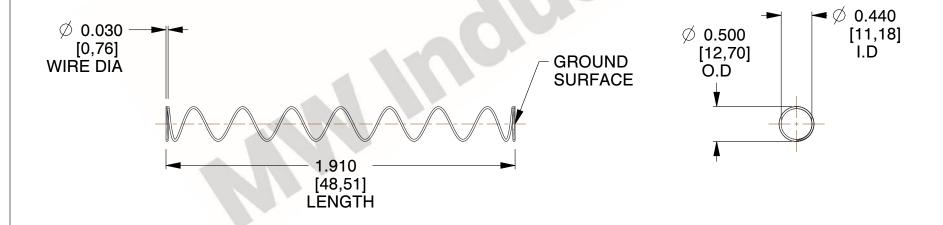

## **NOTES:**

1. Material : Stainless Steel

2. Finish: Glod Irridite

3. Ends: Closed and Ground

4. Total Coils: 10.000

5. Sugg. Max. Deflection: 4.000 (in)6. Sugg. Max. Load: 2.300 (lbs)

7. All Drawing Dimensions are in Inches [mm]