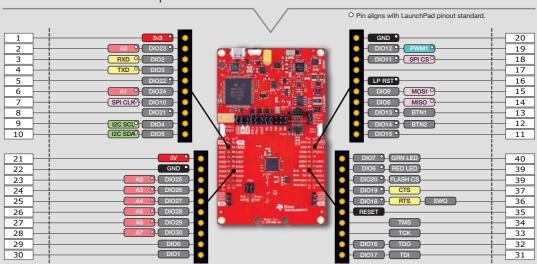

# TI LaunchPad™ kit with SimpleLink™ Wireless MCU

Microcontroller development kit for rapid prototyping featuring the CC2652RB microcontroller

PART NO: LP-CC2652RB

### TI LaunchPad™ kit with SimpleLink™ Wireless MCU

Microcontroller development kit for rapid prototyping featuring the CC2652RB microcontroller

PART NO: LP-CC2652RB