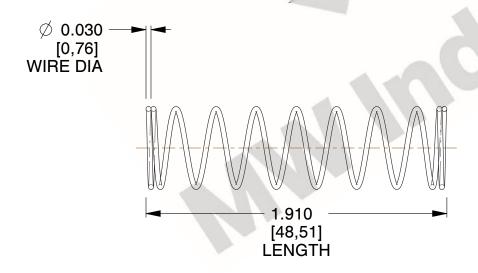

## **NOTES:**

Material : Spring Steel
Finish : Glod Irridite

3. Ends: Closed

4. Total Coils: 10.000

Sugg. Max. Deflection: 1.100 (in)
Sugg. Max. Load: 2.300 (lbs)

7. All Drawing Dimensions are in Inches [mm]