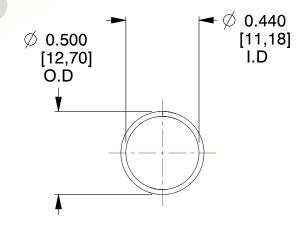

## **NOTES:**

Material : Spring Steel
Finish : Glod Irridite

3. Ends: Closed

4. Total Coils: 10.000

Sugg. Max. Deflection: 1.100 (in)
Sugg. Max. Load: 2.300 (lbs)

7. All Drawing Dimensions are in Inches [mm]