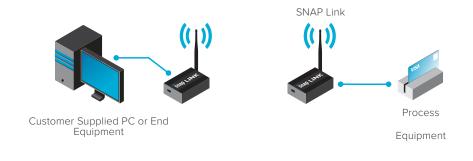

To learn more, visit synapse-wireless.com or call 877-982-7888

PC or Laptop using a pair of SNAP Link RS-232 or RS-485/422 wireless adapters to replace a cable, up to 3 miles (LoS).

The SNAP Link EasySet software applet is an easy-to-use configuration tool that streamlines the setup and configuration of SNAP Link wireless adapters. SNAP Link EasySet provides visual indicators and easy-to-change configuration parameters such as baud rate, channel and network ID, data bits, parity, stop bits, flow control and more. SNAP Link EasySet is a visually intuitive tool for defining and configuring the SNAP Link products.