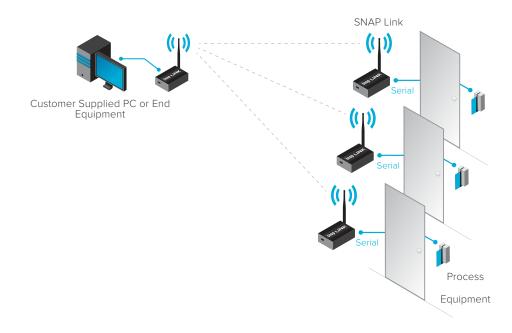

One SNAP Link Adaptor controls multiple SNAP Link serial wireless adapters (either RS-232 or RS-485/422).