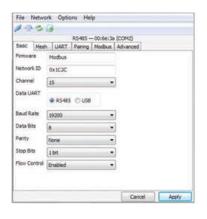

To learn more, visit synapse-wireless.com or call 877-982-7888

PC or Laptop using a pair of SNAP Link RS-232 or RS-485/422 wireless adapters to replace a cable, up to 3 miles (LoS).

The SNAP Link EasySet software applet is an easy-to-use configuration tool that streamlines the setup and configuration of SNAP Link wireless adapters. SNAP Link EasySet provides visual indicators and easy-to-change configuration parameters such as baud rate, channel and network ID, data bits, parity, stop bits, flow control and more. SNAP Link EasySet is a visually intuitive tool for defining and configuring the SNAP Link products.