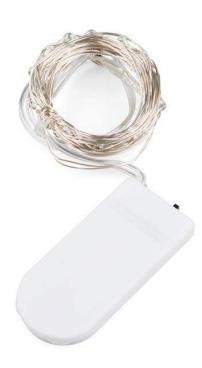

## Fairy Lights - Red (2.5m)

PRT-14503 RoHS

Affectionately dubbed "Fairy Lights" for their similar appearance, these LED string lights are a great way to light up any project with no soldering required. The insulated strings come in 2.5m lengths with one red LED every 10cm for a total of 25 LEDs. Unlike previous iterations, these LED strings come with a pre-attached battery pack with a power switch and two CR2032 batteries already installed. You can still cut the string connecting the power to each LED to form custom lengths and let your creativity run wild.

Operating Voltage: 3VDC

LED Color: Red

25 LEDs

• String Length: 2.5m

Battery Holder Dimensions: 51mm x 23mm x 7mm