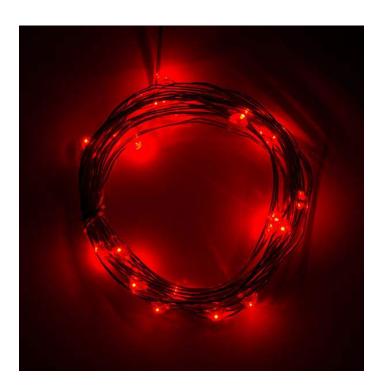

## Fairy Lights - Red (2.5m)

PRT-14503 RoHS

Affectionately dubbed "Fairy Lights" for their similar appearance, these LED string lights are a great way to light up any project with no soldering required. The insulated strings come in 2.5m lengths with one red LED every 10cm for a total of 25 LEDs. Unlike previous iterations, these LED strings come with a pre-attached battery pack with a power switch and two CR2032 batteries already installed. You can still cut the string connecting the power to each LED to form custom lengths and let your creativity run wild.