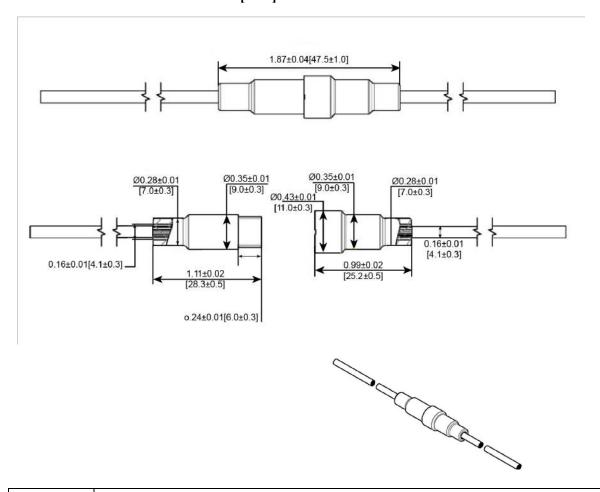

## Type LPC-02 In-Line Fuse Holder 5 x 20mm Fuses

www.optifuse.com

where ## = Wire gauge

Part number format

LPC-02B-##R

(619) 593-5050

Ratings:

**Fuse Type:** 5 x 20mm

Electrical Rating: 10A 250VAC, 10A 32VDC

**Body:** Nylon **Contacts:** Brass

Standard Wire Sizes: #16 AWG (UL1015)

**Standard Wire Colors:** Red **Standard Body colors:** Black

**Standard Wire Length:** 13 inches (331mm)

Available in various wire gauges and lengths, and body and wire colors.

Contact factory for those not listed above.

**Mechanical Dimensions: Inches [mm]** 

-Operation beyond the specified maximum ratings or improper use may result in damage and possible electrical arcing and/or flame.