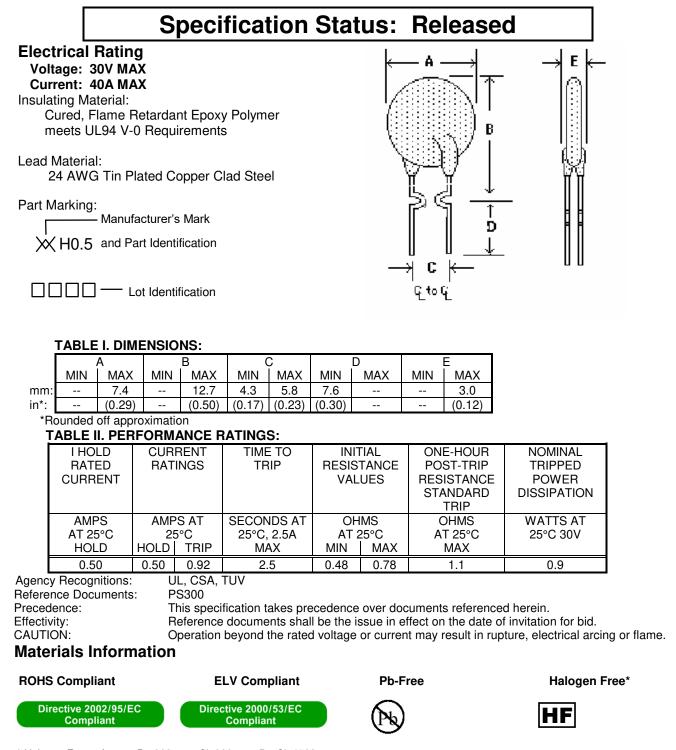

## **PRODUCT: RHEF050**

DOCUMENT: SCD25583 REV LETTER: E REV DATE: July 26,2016 PAGE NO.: 1 OF 2

\* Halogen Free refers to: Br≤900ppm, Cl≤900ppm, Br+Cl≤1500ppm.