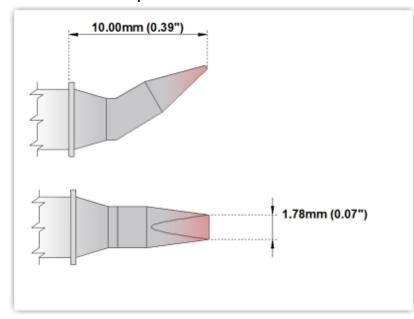

## EBM8CB225

EB-9000S

Chisel Bent 30° 1.78mm (0.07")

 Tip Style:
 Chisel Bent 30°

 Tip Width:
 1.78mm (0.07")

 Tip Length:
 10.00mm (0.39")

800°F Type Cartridge<sup>1</sup>: 420°C - 475°C

RoHS Compliant<sup>2</sup> / Lead Free: YES