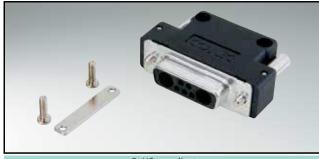

### Description\_

- Compact 7W2 shell inclusive crimp-socket connector
- Available with bridged signal contacts
- Short 4-40 UNC screws with Phillips or Allen key
- Material Housing: PBT GF; UL 94 V0, black
- Integrated strain relief
- Power contacts for wire size AWG 8 up to AWG 20
- This hood only fits this included connector, sold together as a set
- Choose short power contacts from page 5 | 15, sold separately