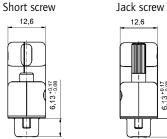

#### ORDER DATA\_

| D-SUB MICROTCA HOOD SET - SOCKET CONNECTOR |                              |             |
|--------------------------------------------|------------------------------|-------------|
| Туре                                       | Design                       | Part Number |
| 7W2                                        | Black/Short screw Phillips   | 13-000220   |
| 7W2                                        | Black/Short screw Allen Key  | 13-000210   |
| 7W2                                        | Black/Jack screw Phillips    | 13-000380   |
| 7W2                                        | Black / Jack screw Allen Key | 13-000370   |
|                                            |                              |             |

### Description\_

- Compact 7W2 shell inclusive crimp-socket connector
- Available with bridged signal contacts
- Short 4-40 UNC screws with Phillips or Allen key
- Material Housing: PBT GF; UL 94 V0, black
- Integrated strain relief
- Power contacts for wire size AWG 8 up to AWG 20
- This hood only fits this included connector, sold together as a set
- Choose short power contacts from page 5 | 15, sold separately

| D-SUB MICROTCA HOOD SET - PLUG CONNECTOR |                             |             |  |
|------------------------------------------|-----------------------------|-------------|--|
| Туре                                     | Design                      | Part Number |  |
| 7W2                                      | Black/Short screw Phillips  | 13-002780   |  |
| 7W2                                      | Black/Short screw Allen Key | 13-002770   |  |
| 7W2                                      | Black/Jack screw Phillips   | 13-002760   |  |
| 7W2                                      | Black/Jack screw Allen Key  | 13-002750   |  |