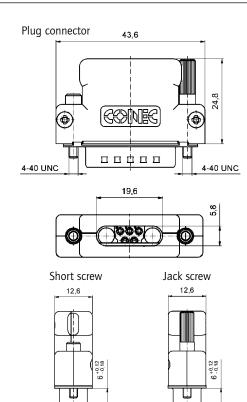

#### PRODUCT DRAWING\_

### Description\_

- Compact 7W2 shell inclusive crimp-socket connector
- Available with bridged signal contacts
- Short 4-40 UNC screws with Phillips or Allen key
- Material Housing: PBT GF; UL 94 V0, black
- Integrated strain relief
- Power contacts for wire size AWG 8 up to AWG 20
- This hood only fits this included connector, sold together as a set
- Choose short power contacts from page 5 | 15, sold separately