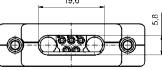

#### PRODUCT DRAWING\_

### Description\_

- Compact 7W2 shell inclusive crimp-socket connector
- Available with bridged signal contacts
- Short 4-40 UNC screws with Phillips or Allen key
- Material Housing: PBT GF; UL 94 V0, black
- Integrated strain relief
- Power contacts for wire size AWG 8 up to AWG 20
- This hood only fits this included connector, sold together as a set
- Choose short power contacts from page 5 | 15, sold separately