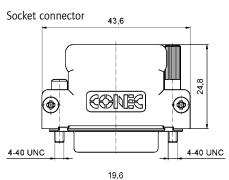

#### PRODUCT DRAWING\_

### Description\_

- Compact 7W2 shell inclusive crimp-socket connector
- Available with bridged signal contacts
- Short 4-40 UNC screws with Phillips or Allen key
- Material Housing: PBT GF; UL 94 V0, black
- Integrated strain relief
- Power contacts for wire size AWG 8 up to AWG 20
- This hood only fits this included connector, sold together as a set
- Choose short power contacts from page 5 | 15, sold separately