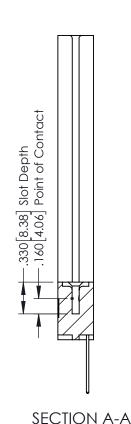

1.685 42.8

560[14.22]

.370 [9.4] Card Slot Accepts .054 [1.37] to .070 [1.78]— Thick P.C. Board 1.420 [36.07] .600 [15.24] .180 [4.57] .250 [6.35]

1.000 [25.4] 1.160[29.46]

25[3.18]

ISSUE NUMBER ORIGINAL 1