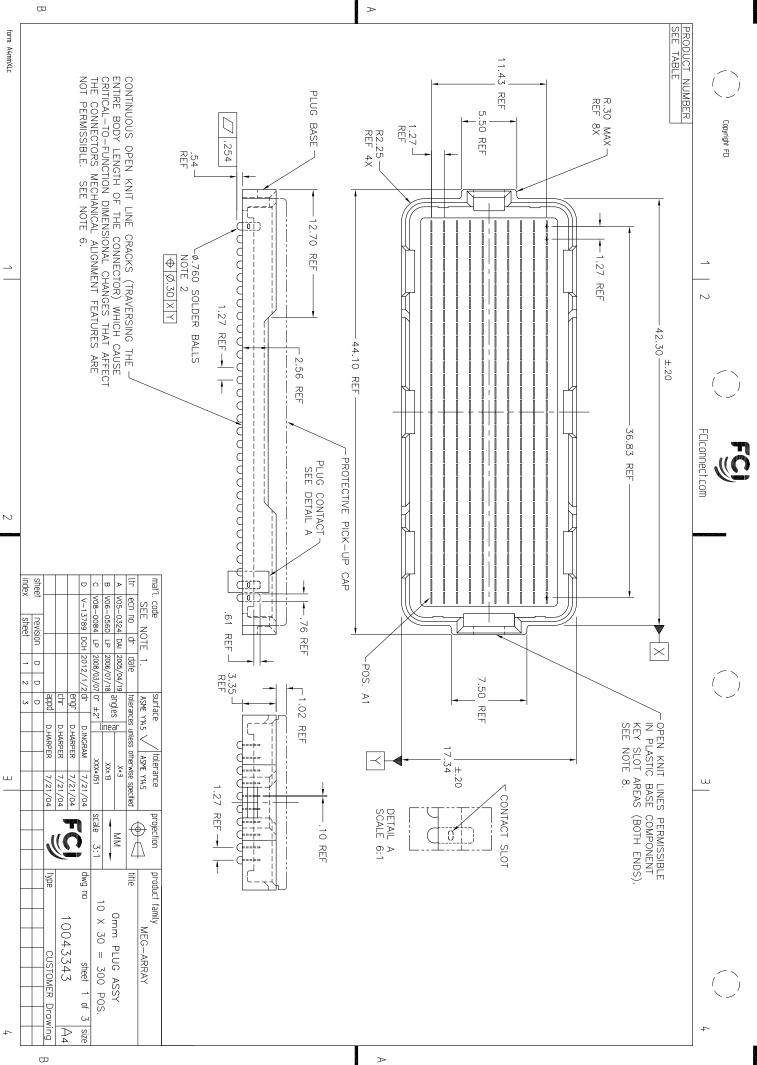

PDS: Rev :D STATUS:Released

Printed: M

PDS: Rev :D

STATUS:Released Printed: May

|               | ω                                                                                                                                                                                                                                                                                                                                                                                                                                                                                                                           | >                                                                                                                                                                                                                                                                                                                                                                                                                                                                                                                                                                                                                                                                                                                                                                                                                                                                                                                                                                                                                                                                                                                                                                                                                                                                                                                                                                                                                                                                                                                                                                                                                                                                                                                                                                                                                                                                                                                                                                                                                                                                                                                                                                                                                                                                                                                                                                                                                                                                                                                                                                                                                                                                                                                                      |                           |
|---------------|-----------------------------------------------------------------------------------------------------------------------------------------------------------------------------------------------------------------------------------------------------------------------------------------------------------------------------------------------------------------------------------------------------------------------------------------------------------------------------------------------------------------------------|----------------------------------------------------------------------------------------------------------------------------------------------------------------------------------------------------------------------------------------------------------------------------------------------------------------------------------------------------------------------------------------------------------------------------------------------------------------------------------------------------------------------------------------------------------------------------------------------------------------------------------------------------------------------------------------------------------------------------------------------------------------------------------------------------------------------------------------------------------------------------------------------------------------------------------------------------------------------------------------------------------------------------------------------------------------------------------------------------------------------------------------------------------------------------------------------------------------------------------------------------------------------------------------------------------------------------------------------------------------------------------------------------------------------------------------------------------------------------------------------------------------------------------------------------------------------------------------------------------------------------------------------------------------------------------------------------------------------------------------------------------------------------------------------------------------------------------------------------------------------------------------------------------------------------------------------------------------------------------------------------------------------------------------------------------------------------------------------------------------------------------------------------------------------------------------------------------------------------------------------------------------------------------------------------------------------------------------------------------------------------------------------------------------------------------------------------------------------------------------------------------------------------------------------------------------------------------------------------------------------------------------------------------------------------------------------------------------------------------------|---------------------------|
| form: A4mmXLc | <ul> <li>THIS PR<br/>OTHER O<br/>PRODUC<br/>CODE N<br/>IN THE<br/>IN THE<br/>FRONTS<br/>FLOW VIA</li> </ul>                                                                                                                                                                                                                                                                                                                                                                                                                 | 10043343-102<br>10043343-102LF<br>10043343-192L<br>10043343-202<br>10043343-202LF<br>10043343-292LF<br>10043343-292LF<br>10043343-292LF<br>0<br>0<br>0<br>0<br>0<br>0<br>0<br>0<br>0<br>0<br>0<br>0<br>0                                                                                                                                                                                                                                                                                                                                                                                                                                                                                                                                                                                                                                                                                                                                                                                                                                                                                                                                                                                                                                                                                                                                                                                                                                                                                                                                                                                                                                                                                                                                                                                                                                                                                                                                                                                                                                                                                                                                                                                                                                                                                                                                                                                                                                                                                                                                                                                                                                                                                                                               |                           |
|               | IS PRODUCT MEETS EUROPEAN UNIO<br>HER COUNTRY REGULATIONS AS DES<br>CODUCT MEETING THIS DIRECTIVE IS<br>DE NUMBER MARKED ON EACH PAR<br>THE SEVENTH CHARACTER POSITION<br>T LINE: SLIGHT VISIBLE MARKS (USL<br>DIRECTION AND MEETING POINT OF<br>INTS TRAVELING AROUND ANY OBSTR<br>W VIA THE REQUIRED MOLD TOOLING                                                                                                                                                                                                         | 102LF       YES       30u"(0.76um         192LF       YES       50u"(1.27um         192LF       YES       50u"(1.27um         192LF       YES       50u"(1.27um         192LF       YES       50u"(1.27um         192LF       VES       50u"(1.27um         192LF       VES       50u"(1.27um         192LF       Housing: LCP       50u"(1.27um         192LF       Housing: LCP       50u"(1.27um         192LF       Housing: LCP       50u"(1.27um         192LT       Contact: Copper       ALLOY         PLATING:       Contact: See Table on Sheet Solder Solder Paste.         Solder Reflow Profile:       Eviton Meet I                                                                                                                                                                                                                                                                                                                                                                                                                                                                                                                                                                                                                                                                                                                                                                                                                                                                                                                                                                                                                                                                                                                                                                                                                                                                                                                                                                                                                                                                                                                                                                                                                                                                  | Copyright FCL PICK-UP CAP |
|               | ) THIS PRODUCT MEETS EUROPEAN UNION DIRECTIVES AND<br>OTHER COUNTRY REGULATIONS AS DESCRIBED IN GS-22-008<br>PRODUCT MEETING THIS DIRECTIVE IS IDENTIFIED IN THE LOT<br>CODE NUMBER MARKED ON EACH PART BY HAVING AN "X"<br>IN THE SEVENTH CHARACTER POSITION<br>KNIT LINE: SLIGHT VISIBLE MARKS (USUALLY A LINE)<br>THE DIRECTION AND MEETING POINT OF THE PLASTIC RESIN FLOW<br>FRONTS TRAVELING AROUND ANY OBSTRUCTIONS TO THE RESIN<br>FLOW VIA THE REQUIRED MOLD TOOLING.                                              | ) AU OVER NI<br>) GXT OVER NI<br>) AU SPECIAL<br>) GXT SPECIAL<br>) GXT SPECIAL<br>) GXT SPECIAL<br>) GXT SPECIAL<br>) SXL SHAPE<br>SAL SHAPE<br>SS. IS AU OR GXT<br>REFECTANCY).<br>SS. IS AU OR GXT<br>REFERENCE<br>NTIBLE WITH<br>REFERENCE                                                                                                                                                                                                                                                                                                                                                                                                                                                                                                                                                                                                                                                                                                                                                                                                                                                                                                                                                                                                                                                                                                                                                                                                                                                                                                                                                                                                                                                                                                                                                                                                                                                                                                                                                                                                                                                                                                                                                                                                                                                                                                                                                                                                                                                                                                                                                                                                                                                                                         | 1 2                       |
| 2             |                                                                                                                                                                                                                                                                                                                                                                                                                                                                                                                             | SnPb<br>SnAgCu LEAD FREE<br>SnAgCu LEAD FREE<br>SnAgCu LEAD FREE<br>SnAgCu LEAD FREE<br>SnAgCu LEAD FREE<br>RE                                                                                                                                                                                                                                                                                                                                                                                                                                                                                                                                                                                                                                                                                                                                                                                                                                                                                                                                                                                                                                                                                                                                                                                                                                                                                                                                                                                                                                                                                                                                                                                                                                                                                                                                                                                                                                                                                                                                                                                                                                                                                                                                                                                                                                                                                                                                                                                                                                                                                                                                                                                                                         | FCIconnect.com            |
|               | mark     code     SUFF visco     frouenance     projection     product raminy       Itr     ecn no     dr     date     tolerances unless otherwise specified     MM     ittle       D     dr     date     or ±2     xx+3     MM     10     or       MM     or ±2     xx+65     scale     2:1     10     or       MM     dr     D.INGRAM     7/21/04     fmg no     10     10       Sheet     revision     appd     D.HARPER     7/21/04     fmg     11       Index     theat     dr     D.HARPER     7/21/04     fmg     11 | ASSY.<br>ASSY.<br>ASSY.<br>ASSY.<br>ASSY.<br>ASSY.<br>ASSY.<br>ASSY.<br>ASSY.<br>ASSY.<br>ASSY.<br>ASSY.<br>ASSY.<br>ASSY.<br>ASSY.<br>ASSY.<br>ASSY.<br>ASSY.<br>ASSY.<br>ASSY.<br>ASSY.<br>ASSY.<br>ASSY.<br>ASSY.<br>ASSY.<br>ASSY.<br>ASSY.<br>ASSY.<br>ASSY.<br>ASSY.<br>ASSY.<br>ASSY.<br>ASSY.<br>ASSY.<br>ASSY.<br>ASSY.<br>ASSY.<br>ASSY.<br>ASSY.<br>ASSY.<br>ASSY.<br>ASSY.<br>ASSY.<br>ASSY.<br>ASSY.<br>ASSY.<br>ASSY.<br>ASSY.<br>ASSY.<br>ASSY.<br>ASSY.<br>ASSY.<br>ASSY.<br>ASSY.<br>ASSY.<br>ASSY.<br>ASSY.<br>ASSY.<br>ASSY.<br>ASSY.<br>ASSY.<br>ASSY.<br>ASSY.<br>ASSY.<br>ASSY.<br>ASSY.<br>ASSY.<br>ASSY.<br>ASSY.<br>ASSY.<br>ASSY.<br>ASSY.<br>ASSY.<br>ASSY.<br>ASSY.<br>ASSY.<br>ASSY.<br>ASSY.<br>ASSY.<br>ASSY.<br>ASSY.<br>ASSY.<br>ASSY.<br>ASSY.<br>ASSY.<br>ASSY.<br>ASSY.<br>ASSY.<br>ASSY.<br>ASSY.<br>ASSY.<br>ASSY.<br>ASSY.<br>ASSY.<br>ASSY.<br>ASSY.<br>ASSY.<br>ASSY.<br>ASSY.<br>ASSY.<br>ASSY.<br>ASSY.<br>ASSY.<br>ASSY.<br>ASSY.<br>ASSY.<br>ASSY.<br>ASSY.<br>ASSY.<br>ASSY.<br>ASSY.<br>ASSY.<br>ASSY.<br>ASSY.<br>ASSY.<br>ASSY.<br>ASSY.<br>ASSY.<br>ASSY.<br>ASSY.<br>ASSY.<br>ASSY.<br>ASSY.<br>ASSY.<br>ASSY.<br>ASSY.<br>ASSY.<br>ASSY.<br>ASSY.<br>ASSY.<br>ASSY.<br>ASSY.<br>ASSY.<br>ASSY.<br>ASSY.<br>ASSY.<br>ASSY.<br>ASSY.<br>ASSY.<br>ASSY.<br>ASSY.<br>ASSY.<br>ASSY.<br>ASSY.<br>ASSY.<br>ASSY.<br>ASSY.<br>ASSY.<br>ASSY.<br>ASSY.<br>ASSY.<br>ASSY.<br>ASSY.<br>ASSY.<br>ASSY.<br>ASSY.<br>ASSY.<br>ASSY.<br>ASSY.<br>ASSY.<br>ASSY.<br>ASSY.<br>ASSY.<br>ASSY.<br>ASSY.<br>ASSY.<br>ASSY.<br>ASSY.<br>ASSY.<br>ASSY.<br>ASSY.<br>ASSY.<br>ASSY.<br>ASSY.<br>ASSY.<br>ASSY.<br>ASSY.<br>ASSY.<br>ASSY.<br>ASSY.<br>ASSY.<br>ASSY.<br>ASSY.<br>ASSY.<br>ASSY.<br>ASSY.<br>ASSY.<br>ASSY.<br>ASSY.<br>ASSY.<br>ASSY.<br>ASSY.<br>ASSY.<br>ASSY.<br>ASSY.<br>ASSY.<br>ASSY.<br>ASSY.<br>ASSY.<br>ASSY.<br>ASSY.<br>ASSY.<br>ASSY.<br>ASSY.<br>ASSY.<br>ASSY.<br>ASSY.<br>ASSY.<br>ASSY.<br>ASSY.<br>ASSY.<br>ASSY.<br>ASSY.<br>ASSY.<br>ASSY.<br>ASSY.<br>ASSY.<br>ASSY.<br>ASSY.<br>ASSY.<br>ASSY.<br>ASSY.<br>ASSY.<br>ASSY.<br>ASSY.<br>ASSY.<br>ASSY.<br>ASSY.<br>ASSY.<br>ASSY.<br>ASSY.<br>ASSY.<br>ASSY.<br>ASSY.<br>ASSY.<br>ASSY.<br>ASSY.<br>ASSY.<br>ASSY.<br>ASSY.<br>ASSY.<br>ASSY.<br>ASSY.<br>ASSY.<br>ASSY.<br>ASSY.<br>ASSY.<br>ASSY.<br>ASSY.<br>ASSY.<br>ASSY.<br>ASSY.<br>ASSY.<br>ASSY.<br>ASSY.<br>ASSY.<br>ASSY.<br>ASSY.<br>ASSY.<br>ASSY.<br>ASSY.<br>ASSY.<br>ASSY.<br>ASSY.<br>ASSY.<br>ASSY.<br>ASSY.<br>ASSY.<br>ASSY.<br>ASSY.<br>ASSY.<br>ASSY.<br>ASSY.<br>ASSY.<br>ASSY.<br>ASSY.<br>ASSY.<br>ASSY.<br>ASSY.<br>ASSY.<br>ASSY.<br>ASSY.<br>ASSY.<br>ASSY.<br>ASSY.<br>ASSY.<br>ASSY.<br>ASSY.<br>ASSY.<br>ASSY.<br>ASSY.<br>ASSY.<br>AS | Ξ                         |
| -             | Omm PLUG ASSY<br>X 30 = 300 POS.<br>Sheet 3 of Size<br>10043343 A4<br>CUSTOMER Drawing B                                                                                                                                                                                                                                                                                                                                                                                                                                    |                                                                                                                                                                                                                                                                                                                                                                                                                                                                                                                                                                                                                                                                                                                                                                                                                                                                                                                                                                                                                                                                                                                                                                                                                                                                                                                                                                                                                                                                                                                                                                                                                                                                                                                                                                                                                                                                                                                                                                                                                                                                                                                                                                                                                                                                                                                                                                                                                                                                                                                                                                                                                                                                                                                                        | 4                         |