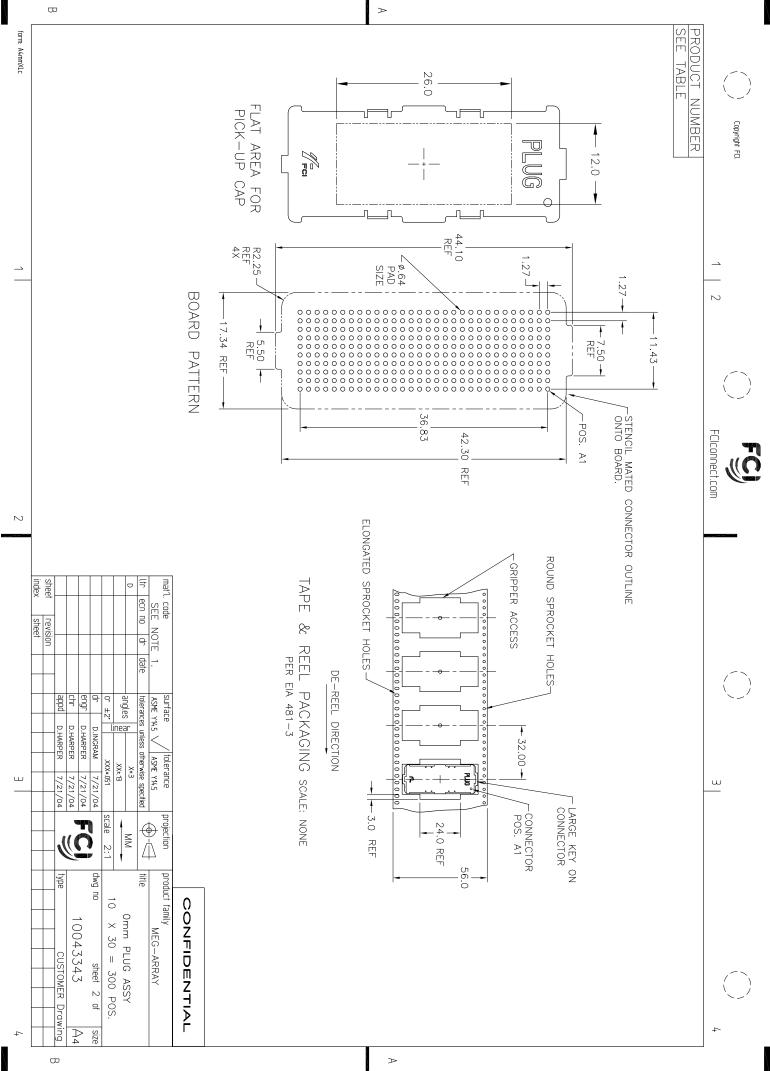

PDS: Rev :D STATUS:Released

Printed: M

PDS: Rev :D

STATUS:Released Printed: May

|               | ω                                                                                                                                                                                                                                                                                                                                                                                                                                                                                                                           | >                                                                                                                                                                                                                                                                                                                                                                                                                                                                                                                                                                                                                                                                                                                                                                                                                                                                                                                                                                                                                                                                                                                                                                                                                                                                                                                                                                                                                                                                                                                                                                                                                                                                                                                                                                                                                                                                                                                                                                                                                                                                                                                                                                                                                                                                                                                                                                                                                                                                                                                                                                                                                                                                                                                                      |                           |
|---------------|-----------------------------------------------------------------------------------------------------------------------------------------------------------------------------------------------------------------------------------------------------------------------------------------------------------------------------------------------------------------------------------------------------------------------------------------------------------------------------------------------------------------------------|----------------------------------------------------------------------------------------------------------------------------------------------------------------------------------------------------------------------------------------------------------------------------------------------------------------------------------------------------------------------------------------------------------------------------------------------------------------------------------------------------------------------------------------------------------------------------------------------------------------------------------------------------------------------------------------------------------------------------------------------------------------------------------------------------------------------------------------------------------------------------------------------------------------------------------------------------------------------------------------------------------------------------------------------------------------------------------------------------------------------------------------------------------------------------------------------------------------------------------------------------------------------------------------------------------------------------------------------------------------------------------------------------------------------------------------------------------------------------------------------------------------------------------------------------------------------------------------------------------------------------------------------------------------------------------------------------------------------------------------------------------------------------------------------------------------------------------------------------------------------------------------------------------------------------------------------------------------------------------------------------------------------------------------------------------------------------------------------------------------------------------------------------------------------------------------------------------------------------------------------------------------------------------------------------------------------------------------------------------------------------------------------------------------------------------------------------------------------------------------------------------------------------------------------------------------------------------------------------------------------------------------------------------------------------------------------------------------------------------------|---------------------------|
| form: A4mmXLc | <ul> <li>THIS PR<br/>OTHER O<br/>PRODUC<br/>CODE N<br/>IN THE<br/>IN THE<br/>FRONTS<br/>FLOW VIA</li> </ul>                                                                                                                                                                                                                                                                                                                                                                                                                 | 10043343-102<br>10043343-102LF<br>10043343-192L<br>10043343-202<br>10043343-202LF<br>10043343-292LF<br>10043343-292LF<br>10043343-292LF<br>0<br>0<br>0<br>0<br>0<br>0<br>0<br>0<br>0<br>0<br>0<br>0<br>0                                                                                                                                                                                                                                                                                                                                                                                                                                                                                                                                                                                                                                                                                                                                                                                                                                                                                                                                                                                                                                                                                                                                                                                                                                                                                                                                                                                                                                                                                                                                                                                                                                                                                                                                                                                                                                                                                                                                                                                                                                                                                                                                                                                                                                                                                                                                                                                                                                                                                                                               |                           |
|               | IS PRODUCT MEETS EUROPEAN UNIO<br>HER COUNTRY REGULATIONS AS DES<br>CODUCT MEETING THIS DIRECTIVE IS<br>DE NUMBER MARKED ON EACH PAR<br>THE SEVENTH CHARACTER POSITION<br>T LINE: SLIGHT VISIBLE MARKS (USL<br>DIRECTION AND MEETING POINT OF<br>INTS TRAVELING AROUND ANY OBSTR<br>W VIA THE REQUIRED MOLD TOOLING                                                                                                                                                                                                         | 102LF       YES       30u"(0.76um         192LF       YES       50u"(1.27um         192LF       YES       50u"(1.27um         192LF       YES       50u"(1.27um         192LF       YES       50u"(1.27um         192LF       VES       50u"(1.27um         192LF       VES       50u"(1.27um         192LF       Housing: LCP       50u"(1.27um         192LF       Housing: LCP       50u"(1.27um         192LF       Housing: LCP       50u"(1.27um         192LT       Contact: Copper       ALLOY         PLATING:       Contact: See Table on Sheet Solder Solder Paste.         Solder Reflow Profile:       Eviton Meet I                                                                                                                                                                                                                                                                                                                                                                                                                                                                                                                                                                                                                                                                                                                                                                                                                                                                                                                                                                                                                                                                                                                                                                                                                                                                                                                                                                                                                                                                                                                                                                                                                                                                  | Copyright FCL PICK-UP CAP |
|               | ) THIS PRODUCT MEETS EUROPEAN UNION DIRECTIVES AND<br>OTHER COUNTRY REGULATIONS AS DESCRIBED IN GS-22-008<br>PRODUCT MEETING THIS DIRECTIVE IS IDENTIFIED IN THE LOT<br>CODE NUMBER MARKED ON EACH PART BY HAVING AN "X"<br>IN THE SEVENTH CHARACTER POSITION<br>KNIT LINE: SLIGHT VISIBLE MARKS (USUALLY A LINE)<br>THE DIRECTION AND MEETING POINT OF THE PLASTIC RESIN FLOW<br>FRONTS TRAVELING AROUND ANY OBSTRUCTIONS TO THE RESIN<br>FLOW VIA THE REQUIRED MOLD TOOLING.                                              | ) AU OVER NI<br>) GXT OVER NI<br>) AU SPECIAL<br>) GXT SPECIAL<br>) GXT SPECIAL<br>) GXT SPECIAL<br>) GXT SPECIAL<br>) SXL SHAPE<br>SAL SHAPE<br>SS. IS AU OR GXT<br>REFECTANCY).<br>SS. IS AU OR GXT<br>REFERENCE<br>NTIBLE WITH<br>REFERENCE                                                                                                                                                                                                                                                                                                                                                                                                                                                                                                                                                                                                                                                                                                                                                                                                                                                                                                                                                                                                                                                                                                                                                                                                                                                                                                                                                                                                                                                                                                                                                                                                                                                                                                                                                                                                                                                                                                                                                                                                                                                                                                                                                                                                                                                                                                                                                                                                                                                                                         | 1 2                       |
| 2             |                                                                                                                                                                                                                                                                                                                                                                                                                                                                                                                             | SnPb<br>SnAgCu LEAD FREE<br>SnAgCu LEAD FREE<br>SnAgCu LEAD FREE<br>SnAgCu LEAD FREE<br>SnAgCu LEAD FREE<br>RE                                                                                                                                                                                                                                                                                                                                                                                                                                                                                                                                                                                                                                                                                                                                                                                                                                                                                                                                                                                                                                                                                                                                                                                                                                                                                                                                                                                                                                                                                                                                                                                                                                                                                                                                                                                                                                                                                                                                                                                                                                                                                                                                                                                                                                                                                                                                                                                                                                                                                                                                                                                                                         | FCIconnect.com            |
|               | mark     code     SUFF visco     frouenance     projection     product raminy       Itr     ecn no     dr     date     tolerances unless otherwise specified     MM     ittle       D     dr     date     or ±2     xx+3     MM     10     or       MM     or ±2     xx+65     scale     2:1     10     or       MM     dr     D.INGRAM     7/21/04     fmg no     10     10       Sheet     revision     appd     D.HARPER     7/21/04     fmg     11       Index     theat     dr     D.HARPER     7/21/04     fmg     11 | ASSY.<br>ASSY.<br>ASSY.<br>ASSY.<br>ASSY.<br>ASSY.<br>ASSY.<br>ASSY.<br>ASSY.<br>ASSY.<br>ASSY.<br>ASSY.<br>ASSY.<br>ASSY.<br>ASSY.<br>ASSY.<br>ASSY.<br>ASSY.<br>ASSY.<br>ASSY.<br>ASSY.<br>ASSY.<br>ASSY.<br>ASSY.<br>ASSY.<br>ASSY.<br>ASSY.<br>ASSY.<br>ASSY.<br>ASSY.<br>ASSY.<br>ASSY.<br>ASSY.<br>ASSY.<br>ASSY.<br>ASSY.<br>ASSY.<br>ASSY.<br>ASSY.<br>ASSY.<br>ASSY.<br>ASSY.<br>ASSY.<br>ASSY.<br>ASSY.<br>ASSY.<br>ASSY.<br>ASSY.<br>ASSY.<br>ASSY.<br>ASSY.<br>ASSY.<br>ASSY.<br>ASSY.<br>ASSY.<br>ASSY.<br>ASSY.<br>ASSY.<br>ASSY.<br>ASSY.<br>ASSY.<br>ASSY.<br>ASSY.<br>ASSY.<br>ASSY.<br>ASSY.<br>ASSY.<br>ASSY.<br>ASSY.<br>ASSY.<br>ASSY.<br>ASSY.<br>ASSY.<br>ASSY.<br>ASSY.<br>ASSY.<br>ASSY.<br>ASSY.<br>ASSY.<br>ASSY.<br>ASSY.<br>ASSY.<br>ASSY.<br>ASSY.<br>ASSY.<br>ASSY.<br>ASSY.<br>ASSY.<br>ASSY.<br>ASSY.<br>ASSY.<br>ASSY.<br>ASSY.<br>ASSY.<br>ASSY.<br>ASSY.<br>ASSY.<br>ASSY.<br>ASSY.<br>ASSY.<br>ASSY.<br>ASSY.<br>ASSY.<br>ASSY.<br>ASSY.<br>ASSY.<br>ASSY.<br>ASSY.<br>ASSY.<br>ASSY.<br>ASSY.<br>ASSY.<br>ASSY.<br>ASSY.<br>ASSY.<br>ASSY.<br>ASSY.<br>ASSY.<br>ASSY.<br>ASSY.<br>ASSY.<br>ASSY.<br>ASSY.<br>ASSY.<br>ASSY.<br>ASSY.<br>ASSY.<br>ASSY.<br>ASSY.<br>ASSY.<br>ASSY.<br>ASSY.<br>ASSY.<br>ASSY.<br>ASSY.<br>ASSY.<br>ASSY.<br>ASSY.<br>ASSY.<br>ASSY.<br>ASSY.<br>ASSY.<br>ASSY.<br>ASSY.<br>ASSY.<br>ASSY.<br>ASSY.<br>ASSY.<br>ASSY.<br>ASSY.<br>ASSY.<br>ASSY.<br>ASSY.<br>ASSY.<br>ASSY.<br>ASSY.<br>ASSY.<br>ASSY.<br>ASSY.<br>ASSY.<br>ASSY.<br>ASSY.<br>ASSY.<br>ASSY.<br>ASSY.<br>ASSY.<br>ASSY.<br>ASSY.<br>ASSY.<br>ASSY.<br>ASSY.<br>ASSY.<br>ASSY.<br>ASSY.<br>ASSY.<br>ASSY.<br>ASSY.<br>ASSY.<br>ASSY.<br>ASSY.<br>ASSY.<br>ASSY.<br>ASSY.<br>ASSY.<br>ASSY.<br>ASSY.<br>ASSY.<br>ASSY.<br>ASSY.<br>ASSY.<br>ASSY.<br>ASSY.<br>ASSY.<br>ASSY.<br>ASSY.<br>ASSY.<br>ASSY.<br>ASSY.<br>ASSY.<br>ASSY.<br>ASSY.<br>ASSY.<br>ASSY.<br>ASSY.<br>ASSY.<br>ASSY.<br>ASSY.<br>ASSY.<br>ASSY.<br>ASSY.<br>ASSY.<br>ASSY.<br>ASSY.<br>ASSY.<br>ASSY.<br>ASSY.<br>ASSY.<br>ASSY.<br>ASSY.<br>ASSY.<br>ASSY.<br>ASSY.<br>ASSY.<br>ASSY.<br>ASSY.<br>ASSY.<br>ASSY.<br>ASSY.<br>ASSY.<br>ASSY.<br>ASSY.<br>ASSY.<br>ASSY.<br>ASSY.<br>ASSY.<br>ASSY.<br>ASSY.<br>ASSY.<br>ASSY.<br>ASSY.<br>ASSY.<br>ASSY.<br>ASSY.<br>ASSY.<br>ASSY.<br>ASSY.<br>ASSY.<br>ASSY.<br>ASSY.<br>ASSY.<br>ASSY.<br>ASSY.<br>ASSY.<br>ASSY.<br>ASSY.<br>ASSY.<br>ASSY.<br>ASSY.<br>ASSY.<br>ASSY.<br>ASSY.<br>ASSY.<br>ASSY.<br>ASSY.<br>ASSY.<br>ASSY.<br>ASSY.<br>ASSY.<br>ASSY.<br>ASSY.<br>ASSY.<br>ASSY.<br>ASSY.<br>ASSY.<br>ASSY.<br>ASSY.<br>ASSY.<br>ASSY.<br>ASSY.<br>ASSY.<br>ASSY.<br>ASSY.<br>ASSY.<br>ASSY.<br>ASSY.<br>ASSY.<br>ASSY.<br>ASSY.<br>ASSY.<br>ASSY.<br>ASSY.<br>ASSY.<br>AS | Ξ                         |
| -             | Omm PLUG ASSY<br>X 30 = 300 POS.<br>Sheet 3 of Size<br>10043343 A4<br>CUSTOMER Drawing B                                                                                                                                                                                                                                                                                                                                                                                                                                    |                                                                                                                                                                                                                                                                                                                                                                                                                                                                                                                                                                                                                                                                                                                                                                                                                                                                                                                                                                                                                                                                                                                                                                                                                                                                                                                                                                                                                                                                                                                                                                                                                                                                                                                                                                                                                                                                                                                                                                                                                                                                                                                                                                                                                                                                                                                                                                                                                                                                                                                                                                                                                                                                                                                                        | 4                         |