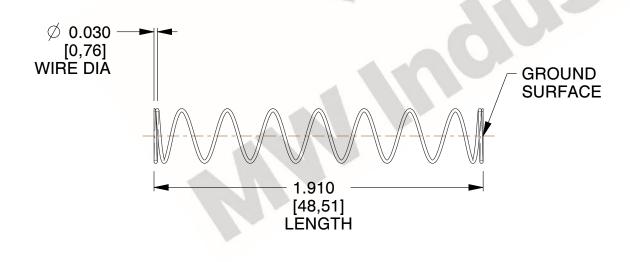

## **NOTES:**

Material : Spring Steel
 Finish : Glod Irridite

3. Ends : Closed and Ground

4. Total Coils: 10.000

5. Sugg. Max. Deflection: 1.400 (in) 6. Sugg. Max. Load: 2.300 (lbs)

7. All Drawing Dimensions are in Inches [mm]