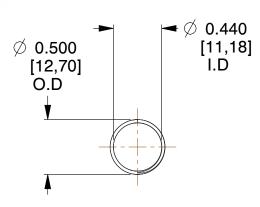

## **NOTES:**

Material : Spring Steel
 Finish : Glod Irridite

3. Ends : Closed and Ground

4. Total Coils: 10.000

5. Sugg. Max. Deflection: 1.400 (in) 6. Sugg. Max. Load: 2.300 (lbs)

7. All Drawing Dimensions are in Inches [mm]