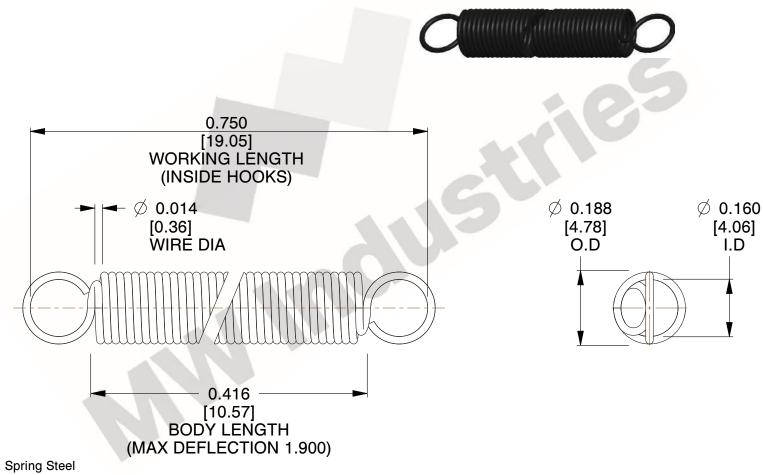

NOTES:

1. Material : Spring Steel

2. Finish:

3. Sugg Max. Load: 0.550 (lbs) 4. Sugg Max. Deflection: 1.900 (in)

5. All Drawing Dimensions are in Inches [mm]

6. Coil Coun

www.mwcomponents.com 800.237.5225

This file and any associated information and specifications are provided for reference and evaluation purposes only, and is subject to change without notice. MW Industries makes no representations, warranties or guarantees as to the appropriateness, accuracy, completeness, or suitability for any purpose, of the file, information or specifications. You are solely responsible for the use of the file, information or specifications.

3.000

SCALE

UNIT **ZZ3-11** INCH [mm] SHEET **EXTENSION SPRINGS** 1 of 1

**SPRINGS** 

**COMPONENT**