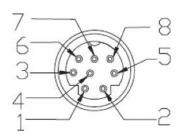

## DP15-3600x WALL POWER SUPPLY - 8-PIN MALE MINI DIN CONNECTOR

| PIN | NAME     |
|-----|----------|
| 1   | 5V GND   |
| 2   | 36V1     |
| 3   | 5V       |
| 4   | 5V GND   |
| 5   | 36V1     |
| 6   | 5V       |
| 7   | 36V2 GND |
| 8   | 36V2     |

## ESP906CL SERIAL SERVER - 8-PIN FEMALE MINI DIN CONNECTOR

All product specifications are subject to change without notice.

DP15-3600x series\_ESP906CL PSs\_0218ds