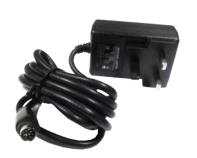

## **Power Supplies**

DP15-3600xxxx series

- for Model ESP906CL Ethernet Serial Server

www.advantech-bb.com

**United Kingdom Power Supply** 

Model DP15-3600500DB

**European Power Supply** 

Model DP15-3600500DV