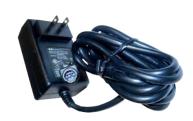

**U.S.A. Power Supply** 

Model DP15-3600750Z-3

The DP15-3600x series of 3-output power supplies are specified to work with Model ESP906CL, Vlinx™ Ethernet Serial Server, from B+B SmartWorx. The power supplies feature an 8-pin male mini DIN DC power connector. Output power: