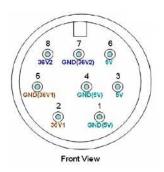

## DP15-3600x WALL POWER SUPPLY - 8-PIN MALE MINI DIN CONNECTOR

| PIN | NAME     |
|-----|----------|
| 1   | 5V GND   |
| 2   | 36V1     |
| 3   | 5V       |
| 4   | 5V GND   |
| 5   | 36V1     |
| 6   | 5V       |
| 7   | 36V2 GND |
| 8   | 36V2     |

## ESP906CL SERIAL SERVER - 8-PIN FEMALE MINI DIN CONNECTOR

All product specifications are subject to change without notice.

DP15-3600x series\_ESP906CL PSs\_0218ds