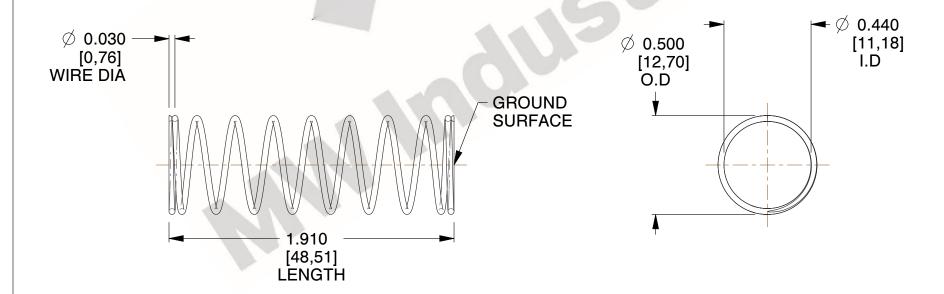

## **NOTES:**

1. Material : Stainless Steel

2. Finish: Glod Irridite

3. Ends: Closed and Ground

4. Total Coils: 10.000

5. Sugg. Max. Deflection: 1.200 (in)

6. Sugg. Max. Load : 2.300 (lbs)

7. All Drawing Dimensions are in Inches [mm]